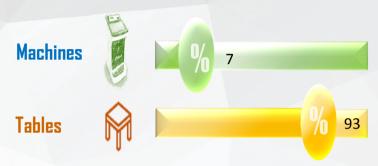

## **OVERVIEW OF SLOT MACHINES WORLDWIDE**

| Geographic Location     | # of Slots | %      |
|-------------------------|------------|--------|
| Africa                  | 32,766     | 2.2%   |
| Asia & Middle East      | 55,393     | 3.7%   |
| Caribbean               | 26,236     | 1.8%   |
| Central & South America | 268,253    | 17.9%  |
| Europe                  | 309,824    | 20.7%  |
| North America           | 762,896    | 51.0%  |
| Oceania                 | 18,884     | 1.3%   |
| Cruise Ships            | 20,567     | 1.4%   |
| Total                   | 1,494,819  | 100.0% |

Paradise's <u>primary strategic focus and major markets</u> in the deployment of self-developed **slot** machines

Around 1.5 million slot machines globally

Source: Casino City's Global Gaming Almanac 2020