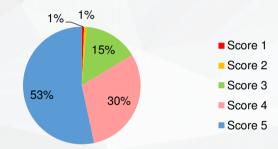

## **SURVEY ON SATISFACTIONS WITH LMGs**

The survey was conducted at Casino Kam Pek Paradise from November to mid-December 2021, successfully interviewed 313 casino guests randomly and asked them about their satisfactions with **LMGs**. The survey included quality of sound and picture, comfort of seats and related areas, privacy and safety of guests, accuracy of betting and pay outs, fairness of games, reliability of live streaming live cards, and the overall satisfaction level, etc.

1. When experiencing LMGs, I think my financial privacy and personal information are well protected.

2. The calculation of game results and payouts by the LMGs is very accurate, and no error is noted.

3. The LMGs can broadcast the games and results in real time which is reliable.

4. I am very satisfied with the overall performance of the LMGs.

Our guests are very satisfied with the overall entertainment experience of our LMGs 5. The overall gaming experience of the LMGs is very enjoyable.