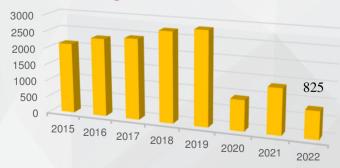

## **EXPECTED INCREASE IN DEMAND OF GAMING MACHINES**

|      | Macau Total Gross Gaming Revenue |               |               |            | Percentage to Macau Total Gross Gaming Revenue |             |               |               |            |        |
|------|----------------------------------|---------------|---------------|------------|------------------------------------------------|-------------|---------------|---------------|------------|--------|
|      | Mass market                      | Live multi    |               |            |                                                | Mass market | Live multi    |               |            |        |
|      | tables                           | game machines | Slot machines | VIP tables | Total                                          | tables      | game machines | Slot machines | VIP tables | Total  |
|      | MOP'm                            | MOP'm         | MOP'm         | MOP'm      | MOP'm                                          | %           | %             | %             | %          | %      |
| 2017 | 99,475                           | 2,431         | 13,164        | 150,673    | 265,743                                        | 37.4%       | 0.9%          | 5.0%          | 56.7%      | 100.0% |
| 2018 | 118,973                          | 2,728         | 15,048        | 166,097    | 302,846                                        | 39.3%       | 0.9%          | 5.0%          | 54.8%      | 100.0% |
| 2019 | 139,249                          | 2,840         | 15,138        | 135,228    | 292,455                                        | 47.6%       | 1.0%          | 5.2%          | 46.2%      | 100.0% |
| 2020 | 29,763                           | 923           | 3,475         | 26,280     | 60,441                                         | 49.2%       | 1.5%          | 5.8%          | 43.5%      | 100.0% |
| 2021 | 52,286                           | 1,370         | 4,718         | 28,489     | 86,863                                         | 60.2%       | 1.6%          | 5.4%          | 32.8%      | 100.0% |
| 2022 | 28,100                           | 825           | 3,124         | 10,149     | 42,198                                         | 66.6%       | 2.0%          | 7.4%          | 24.0%      | 100.0% |