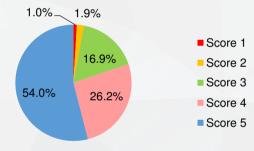

## **SURVEY ON SATISFACTIONS WITH LMGs**

The survey was conducted at Casino Kam Pek Paradise from November to mid-December 2021, successfully interviewed 313 casino guests randomly and asked them about their satisfactions with **LMGs**. The survey included quality of sound and picture, comfort of seats and related areas, privacy and safety of guests, accuracy of betting and pay outs, fairness of games, reliability of live streaming live cards, and the overall satisfaction level, etc.

1. When experiencing LMGs, I think my financial privacy and personal information are well protected.

2. The calculation of game results and payouts by the LMGs is very accurate, and no error is noted.

3. The LMGs can broadcast the games and results in real time which is reliable.

4. I am very satisfied with the overall performance of the LMGs.

Our guests are very satisfied with the overall entertainment experience of our LMGs 5. The overall gaming experience of the LMGs is very enjoyable.