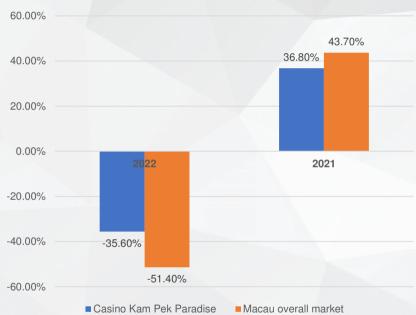

## **CHANGES IN GGR: CASINO KAM PEK PARADISE VS MACAU MARKET**

| YoY changes in GGR      | 2022   | 2021   |
|-------------------------|--------|--------|
| Casino Kam Pek Paradise | -35.6% | +36.8% |
| Macau overall market    | -51.4% | +43.7% |