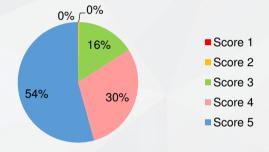

## **SURVEY ON SATISFACTIONS WITH LMGs**

The survey was conducted at Casino Kam Pek Paradise from November to mid-December 2021, successfully interviewed 313 casino guests randomly and asked them about their satisfactions with **LMGs**. The survey included quality of sound and picture, comfort of seats and related areas, privacy and safety of guests, accuracy of betting and pay outs, fairness of games, reliability of live streaming live cards, and the overall satisfaction level, etc.

1. When experiencing LMGs, I think my financial privacy and personal information are well protected.

2. The calculation of game results and payouts by the LMGs is very accurate, and no error is noted.

3. The LMGs can broadcast the games and results in real time which is reliable.

4. I am very satisfied with the overall performance of the LMGs.

Our guests are very satisfied with the overall entertainment experience of our LMGs 5. The overall gaming experience of the LMGs is very enjoyable.