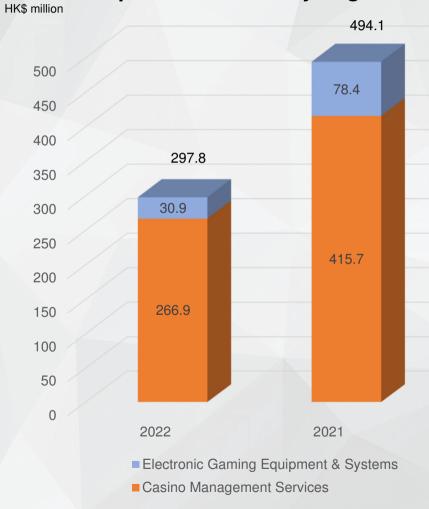

## Reported Revenue

**297.8**<sub>m</sub>

(2021: HK\$494.1m)

## **CASINO UNDER MANAGEMENT PERFORMANCE HIGHLIGHTS**

|   |                             | <u>FY2022</u>                | <u>FY2021</u> |
|---|-----------------------------|------------------------------|---------------|
|   | GGR                         | нк\$ <b>490.9m [-35.6%]</b>  | нк\$761.7m    |
|   | - Traditional Tables        | нк\$ <b>207.5m [-39.2%]</b>  | нк\$341.4m    |
|   | - LMG                       | нк\$ <b>255.9m I-34.5%</b> I | нк\$390.7m    |
|   | - Slot Machines             | нк\$ <b>27.5m [-7.1%]</b>    | нк\$29.6т     |
| * | GGR Contribution            |                              |               |
|   | - Traditional Tables        | 42.3%                        | 44.8%         |
|   | - LMG                       | <b>52.1</b> %                | 51.3%         |
|   | - Slot Machines             | <u>5.6%</u>                  | <u>3.9%</u>   |
|   |                             | 100.0%                       | 100.0%        |
|   |                             |                              | 45.5          |
| X | Reported Revenue            | нк\$ <b>266.9m [-35.8%]</b>  | нк\$415.7m    |
| * | Adjusted EBITDA (loss)      | нк\$(38.0)m                  | нк\$42.3m     |
|   | Remarks:<br>Macau Total GGR | мор <b>42,198т І-51.4%</b> І | мор86,863т    |