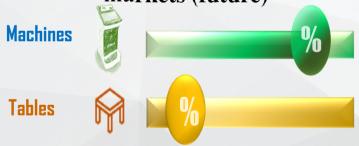

ll come to Macau for sightseeing and leisure and these tourists will also go to casinos to have moderate gaming entertainment

## Operating cost of traditional gaming tables keep increasing

In Macau, operating cost of traditional gaming tables, especially staff expenses, keeps increasing year-by-year, resulting in an increase in the minimum wager amount for the relevant tables, which may not be affordable for customers. So the demand for gaming machines (operating costs are relatively low) in casings will be increased

## Demand for electronic gaming machines is expected to increase significantly

## **GGR OF GAMING MACHINES VS GAMING TABLES**

### **North American markets (now)**



Source: American Gaming Association Statistics 2021

# Macau and other South-east Asian markets (future)



### Macau markets (now)



Source: DICJ Gaming Statistics 2021

Competition in Macau casinos will increasingly focus on the mass market. Mass market will follow the North American market model, and gaming machines will be the main source of income for casinos. Operating cost of gaming tables in Macau is getting higher and higher, particularly the increase in labor costs will lead to a decrease in the yield of mass gaming tables. To maintain a breakeven position or even not lose money, minimum bet amount of gaming tables will inevitably be increased. Minimum bet amount to increase to certain point, casino patrons will not afford, and in that case, casinos can only gradually reduce the number of gaming tables and on the other hand increase the number of gaming machines.

## **Huge potentia