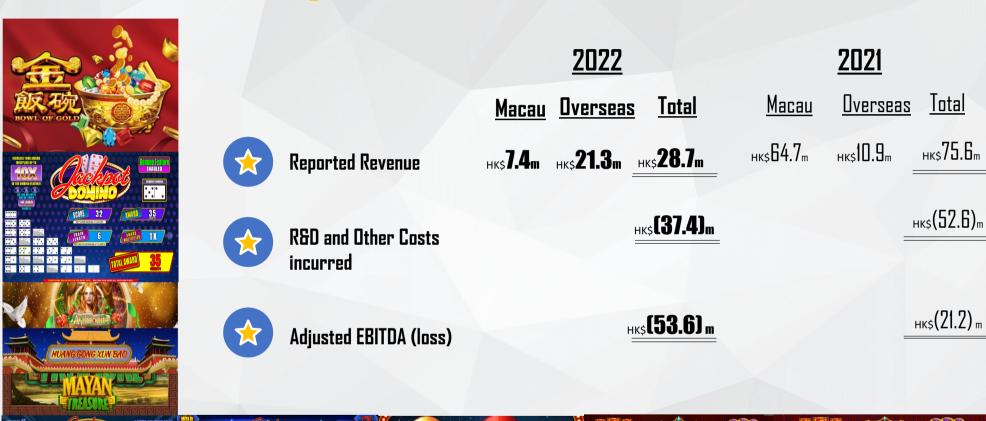

### **Group Adjusted EBITDA by Properties/Nature**

| HK\$ million                             | FY2022  | FY2021 |
|------------------------------------------|---------|--------|
| Casino under the Group's management:     |         |        |
| Casino Kam Pek Paradise                  | (38.0)  | 42.3   |
| Subtotal                                 | (38.0)  | 42.3   |
|                                          |         |        |
| Electronic gaming equipment and systems: |         |        |
| Sale/leasing                             | (18.4)  | 28.6   |
| R&D and other costs                      | (37.4)  | (52.6) |
| Royalty income from IGT                  | 2.2     | 2.8    |
| Subtotal                                 | (53.6)  | (21.2) |
| Other businesses                         | (3.7)   | (22.8) |
| Corporate and other expenses             | (13.7)  | (16.7) |
| Group Adjusted EBITDA                    | (109.0) | (18.4) |