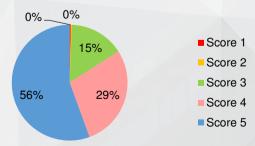

## **SURVEY ON SATISFACTIONS WITH LMGs**

The survey was conducted at Casino Kam Pek Paradise from November to mid-December 2021, successfully interviewed 313 casino guests randomly and asked them about their satisfactions with **LMGs**. The survey included quality of sound and picture, comfort of seats and related areas, privacy and safety of guests, accuracy of betting and pay outs, fairness of games, reliability of live streaming live cards, and the overall satisfaction level, etc.

1. When experiencing LMGs, I think my financial privacy and personal information are well protected.

2. The calculation of game results and payouts by the LMGs is very accurate, and no error is noted.

3. The LMGs can broadcast the games and results in real time which is reliable.

4. I am very satisfied with the overall performance of the LMGs.

Our guests are very satisfied with the overall entertainment experience of our LMGs 5. The overall gaming experience of the LMGs is very enjoyable.