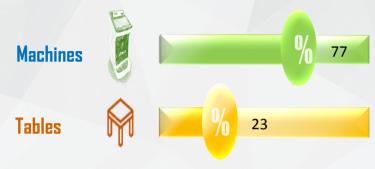

### **North American markets (now)**

Source: American Gaming Association Statistics 2021

### Macau markets (now)

Source: DICJ Gaming Statistics 2021

Competition in Macau casinos will increasingly focus on the mass market. Mass market will follow the North American market model, and gaming machines will be the main source of income for casinos. Operating cost of gaming tables in Macau is getting higher and higher, particularly the increase in labor costs will lead to a decrease in the yield of mass gaming tables. To maintain a breakeven position or even not lose money, minimum bet amount of gaming tables will inevitably be increased. Minimum bet amount to increase to certain point, casino patrons will not afford, and in that case, casinos can only gradually reduce the number of gaming tables and on the other hand increase the number of gaming machines.