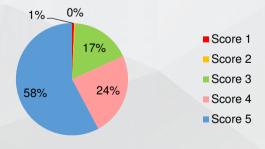

## **SURVEY ON SATISFACTIONS WITH LMGs**

The survey was conducted at Casino Kam Pek Paradise from November to mid-December 2021, successfully interviewed 313 casino guests randomly and asked them about their satisfactions with **LMGs**. The survey included quality of sound and picture, comfort of seats and related areas, privacy and safety of guests, accuracy of betting and pay outs, fairness of games, reliability of live streaming live cards, and the overall satisfaction level, etc.

1. When experiencing LMGs, I think my financial privacy and personal information are well protected.

2. The calculation of game results and payouts by the LMGs is very accurate, and no error is noted.

3. The LMGs can broadcast the games and results in real time which is reliable.

4. I am very satisfied with the overall performance of the LMGs.

Our guests are very satisfied with the overall entertainment experience of our LMGs 5. The overall gaming experience of the LMGs is very enjoyable.