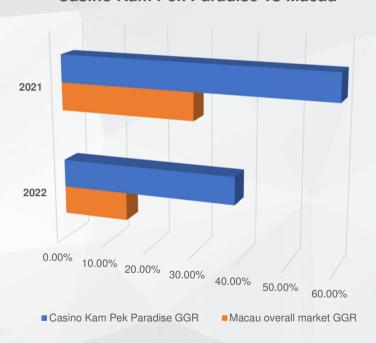

## **CHANGES IN GGR: CASINO KAM PEK PARADISE VS MACAU MARKET**

| YoY changes in GGR      | 2022   | 2021   |
|-------------------------|--------|--------|
| Casino Kam Pek Paradise | -35.6% | +36.8% |
| Macau overall market    | -51.4% | +43.7% |