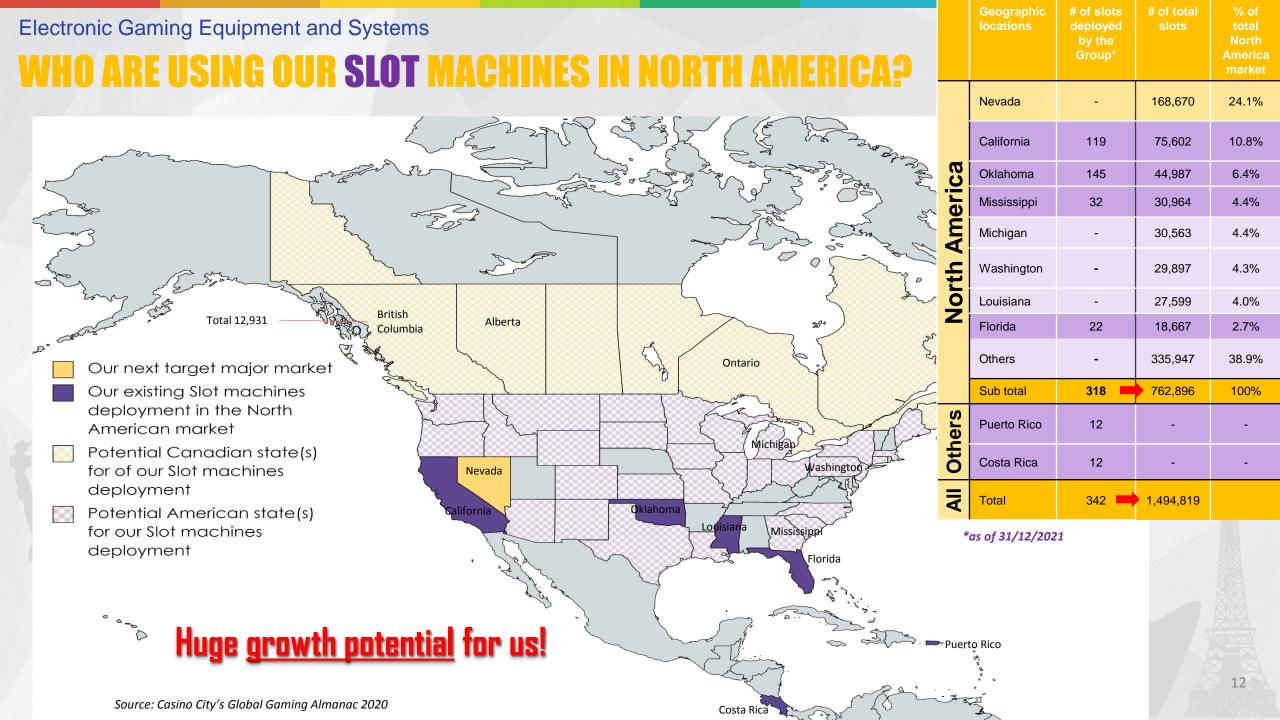

## **OVERVIEW OF SLOT MACHINES WORLDWIDE**

| Geographic Location     | # of Slots | %      |
|-------------------------|------------|--------|
| Africa                  | 32,766     | 2.2%   |
| Asia & Middle East      | 55,393     | 3.7%   |
| Caribbean               | 26,236     | 1.8%   |
| Central & South America | 268,253    | 17.9%  |
| Europe                  | 309,824    | 20.7%  |
| North America           | 762,896    | 51.0%  |
| Oceania                 | 18,884     | 1.3%   |
| Cruise Ships            | 20,567     | 1.4%   |
| Total                   | 1,494,819  | 100.0% |

Paradise's <u>primary strategic focus and major markets</u> in the deployment of self-developed **Slot** machines

Around 1.5 million slot machines globally

Source: Casino City's Global Gaming Almanac 2020