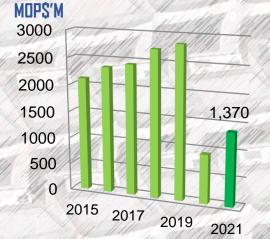

## DICJ Gaming Statistics LMG Gross Revenue

Total LMG GGR in Macau FY2021

MOP **1.37** bn

Total number of LMG terminals deployed globally

5,000+

| Traditional Mass Table |             |  |  |  |
|------------------------|-------------|--|--|--|
| Single Shift           | Single Day  |  |  |  |
| 1 pit manager          |             |  |  |  |
| 2 supervisors          | 45 staffs   |  |  |  |
| 12 dealers             |             |  |  |  |
| Tables required        | 10 tables   |  |  |  |
| Customers              | Served      |  |  |  |
| Maximum number of      |             |  |  |  |
| customers              | Max 60 - 80 |  |  |  |
| (Seats)                |             |  |  |  |

## **EXPECTED INCREASE IN DEMAND OF GAMING MACHINES**

|      | Macau Total Gross Gaming Revenue (Annual) |            |        |            |         | Pero               | centage to Ma                  | cau Total Gross | Gaming Reve | nue    |
|------|-------------------------------------------|------------|--------|------------|---------|--------------------|--------------------------------|-----------------|-------------|--------|
|      |                                           | Live multi |        | VIP tables | Total   | Mass market tables | Live multi<br>game<br>machines | Slot machines   | VIP tables  | Total  |
| - 1  | MOP'm                                     | MOP'm      | MOP'm  | MOP'm      | MOP'm   | %                  | %                              | %               | %           | %      |
| 2016 | 90,516                                    | 2,350      | 11,384 | 118,960    | 223,210 | 40.6%              | 1.1%                           | 5.1%            | 53.3%       | 100.0% |
| 2017 | 99,475                                    | 2,431      | 13,164 | 150,673    | 265,743 | 37.4%              | 0.9%                           | 5.0%            | 56.7%       | 100.0% |
| 2018 | 118,973                                   | 2,728      | 15,048 | 166,097    | 302,846 | 39.3%              | 0.9%                           | 5.0%            | 54.8%       | 100.0% |
| 2019 | 139,249                                   | 2,840      | 15,138 | 135,228    | 292,455 | 47.6%              | 1.0%                           | 5.2%            | 46.2%       | 100.0% |
| 2020 | 29,763                                    | 923        | 3,475  | 26,280     | 60,441  | 49.2%              | 1.5%                           | 5.7%            | 43.5%       | 100.0% |
| 2021 | 52,286                                    | 1,370      | 4,718  | 28,489     | 86,863  | 60.2%              | 1.6%                           | 5.4%            | 32.8%       | 100.0% |