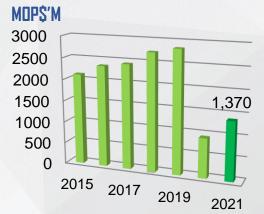

## DICJ Gaming Statistics LMG Gross Revenue

Total LMG GGR in Macau FY2021

MOP **1.37** bn

Total number of LMG terminals deployed globally

5,000+

| Traditional Mass Table |             |  |  |  |
|------------------------|-------------|--|--|--|
| Single Shift           | Single Day  |  |  |  |
| 1 pit manager          |             |  |  |  |
| 2 supervisors          | 45 staffs   |  |  |  |
| 12 dealers             |             |  |  |  |
| Tables required        | 10 tables   |  |  |  |
| Customers              | Served      |  |  |  |
| Maximum number of      |             |  |  |  |
| customers              | Max 60 - 80 |  |  |  |
| (Seats)                |             |  |  |  |

## **EXPECTED INCREASE IN DEMAND OF GAMING MACHINES**

|      | Macau Total Gross Gaming Revenue (Annual) |            |        |            |         | Pero               | centage to Ma                  | cau Total Gross | Gaming Reve | nue    |
|------|-------------------------------------------|------------|--------|------------|---------|--------------------|--------------------------------|-----------------|-------------|--------|
|      |                                           | Live multi |        | VIP tables | Total   | Mass market tables | Live multi<br>game<br>machines | Slot machines   | VIP tables  | Total  |
| - 1  | MOP'm                                     | MOP'm      | MOP'm  | MOP'm      | MOP'm   | %                  | %                              | %               | %           | %      |
| 2016 | 90,516                                    | 2,350      | 11,384 | 118,960    | 223,210 | 40.6%              | 1.1%                           | 5.1%            | 53.3%       | 100.0% |
| 2017 | 99,475                                    | 2,431      | 13,164 | 150,673    | 265,743 | 37.4%              | 0.9%                           | 5.0%            | 56.7%       | 100.0% |
| 2018 | 118,973                                   | 2,728      | 15,048 | 166,097    | 302,846 | 39.3%              | 0.9%                           | 5.0%            | 54.8%       | 100.0% |
| 2019 | 139,249                                   | 2,840      | 15,138 | 135,228    | 292,455 | 47.6%              | 1.0%                           | 5.2%            | 46.2%       | 100.0% |
| 2020 | 29,763                                    | 923        | 3,475  | 26,280     | 60,441  | 49.2%              | 1.5%                           | 5.7%            | 43.5%       | 100.0% |
| 2021 | 52,286                                    | 1,370      | 4,718  | 28,489     | 86,863  | 60.2%              | 1.6%                           | 5.4%            | 32.8%       | 100.0% |