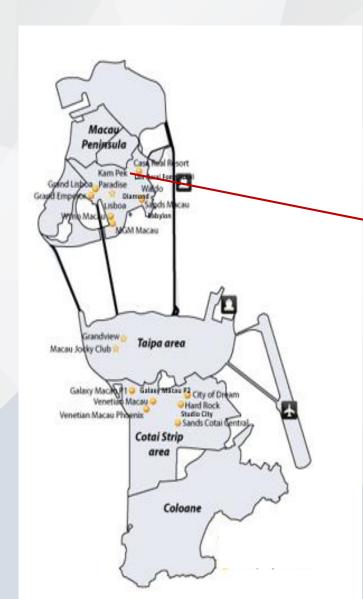

Las Vegas

Shenzhen Taiwan Zhuhai Macau

# Unique Position from the Two Operating Segments Brings in Synergies to the Group

- Provide casino management services to a satellite casino which generates stable and strong net cash inflows to the Group
- Focus on mass gaming segment in the Macau Peninsula
- Fully utilize the Group's patented high-tech innovative electronic table gaming experience into the satellite casino, which is unprecedented, unique, vibrant and prominent among the industry

## **Casino Management Services**

# **GAMING TABLES AND MACHINES IN OPERATION**

|                                                               | (Average number of units)  | FY2021         | FY2020         |
|---------------------------------------------------------------|----------------------------|----------------|----------------|
| KAMPEK PARADISE CASINO  (managed by the Group since Aug 2008) | Traditional gaming tables  | <i>39</i>      | <i>39</i>      |
|                                                               | LMG gaming tables/machines | <i>10/486*</i> | <i>10/537*</i> |
|                                                               | Total gaming tables        | 49             | 49             |
|                                                               | Slot machines              | 89*            | 77*            |