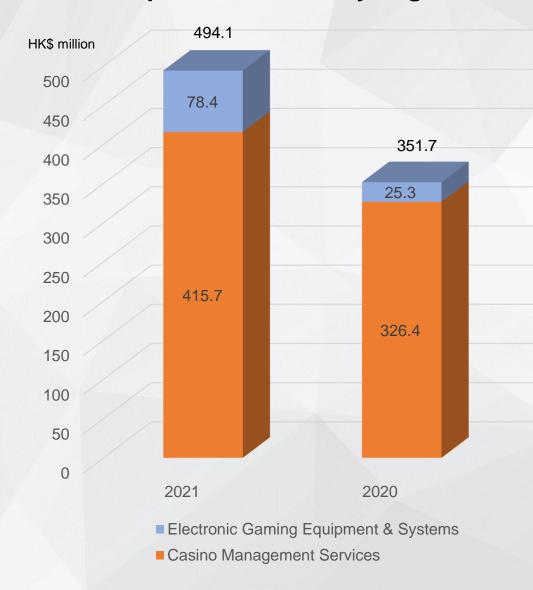

## Reported Revenue

494.1<sub>m</sub>

(2020: HK\$351.7m)

### **Reported Revenue by Segment**