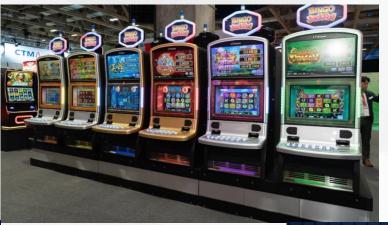

## **OVERVIEW OF SLOT MACHINES WORLDWIDE**

| Geographic Location     | # of Slots | %      |
|-------------------------|------------|--------|
| Africa                  | 32,766     | 2.2%   |
| Asia & Middle East      | 55,393     | 3.7%   |
| Caribbean               | 26,236     | 1.8%   |
| Central & South America | 268,253    | 17.9%  |
| Europe                  | 309,824    | 20.7%  |
| North America           | 762,896    | 51.0%  |
| Oceania                 | 18,884     | 1.3%   |
| Cruise Ships            | 20,567     | 1.4%   |
| Total                   | 1,494,819  | 100.0% |

Paradise's <u>primary strategic focus and major markets</u> in the deployment of self-developed **Slot** machines

Around 1.5 million slot machines globally

Source: Casino City's Global Gaming Almanac 2020