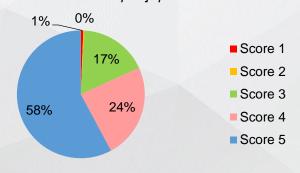

## **SURVEY ON SATISFACTIONS WITH LMGs**

The survey was conducted at Casino Kam Pek Paradise from November to mid-December 2021, successfully interviewed 313 casino guests randomly and asked them about their satisfactions with **LMGs**. The survey included quality of sound and picture, comfort of seats and related areas, privacy and safety of guests, accuracy of betting and pay outs, fairness of games, reliability of live streaming live cards, and the overall satisfaction level, etc.

1. When experiencing LMGs, I think my financial privacy and personal information are well protected.

2. The calculation of game results and payouts by the LMGs is very accurate, and no error is noted.

3. The LMGs can broadcast the games and results in real time which is reliable.

4. I am very satisfied with the overall performance of the LMGs.

Our guests are very satisfied with the overall entertainment experience of our LMGs

5. The overall gaming experience of the LMGs is very enjoyable.