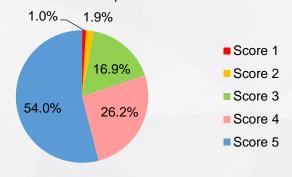

## **SURVEY ON SATISFACTIONS WITH LMGs**

The survey was conducted at Casino Kam Pek Paradise from November to mid-December 2021, successfully interviewed 313 casino guests randomly and asked them about their satisfactions with **LMGs**. The survey included quality of sound and picture, comfort of seats and related areas, privacy and safety of guests, accuracy of betting and pay outs, fairness of games, reliability of live streaming live cards, and the overall satisfaction level, etc.

1. When experiencing LMGs, I think my financial privacy and personal information are well protected.

2. The calculation of game results and payouts by the LMGs is very accurate, and no error is noted.

3. The LMGs can broadcast the games and results in real time which is reliable.

4. I am very satisfied with the overall performance of the LMGs.

Our guests are very satisfied with the overall entertainment experience of our LMGs

5. The overall gaming experience of the LMGs is very enjoyable.