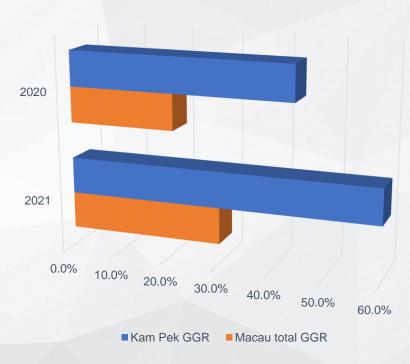

#### Percentage of GGR to 2019 (pre-Covid-19) GGR Casino Kam Pek Paradise vs Macau

| GGR to 2019 (pre-Covid-19) GGR | 2020  | 2021  |
|--------------------------------|-------|-------|
| Casino Kam Pek Paradise        | 43.8% | 60.0% |
| Macau overall market           | 20.7% | 29.7% |