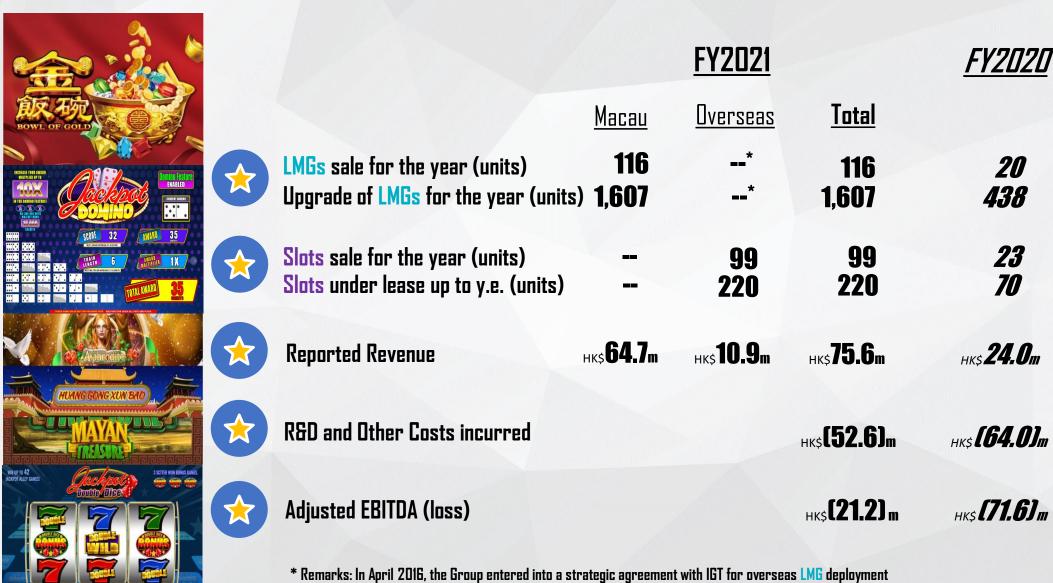

## DEPLOYMENT OF GAMING MACHINES

|                                                                                               | FY2021<br>(Number of machines) | FY2020<br>(Number of machines) |
|-----------------------------------------------------------------------------------------------|--------------------------------|--------------------------------|
| LMG machines in Macau: - sale (for the year) - provision of upgrading services (for the year) | 116<br>1,607                   | 20<br>438                      |
| Slot machines overseas: - sale (for the year) - under lease (up to end of year)               | 99<br>220                      | 23<br>70                       |