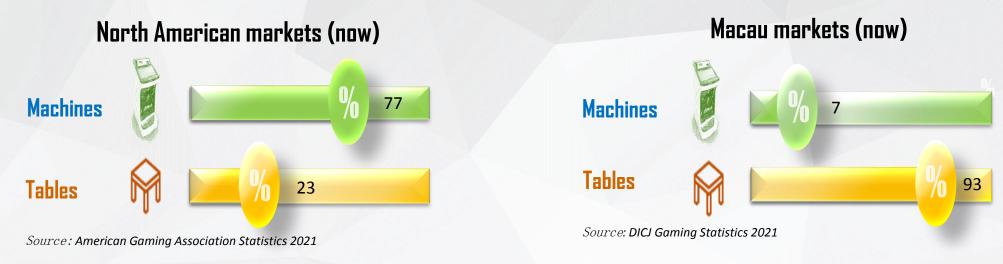

of local businesses. Such policies have reduced the number of VIP customers who come to Macau to gamble solely. On the other hand, more tourists will come to Macau for sightseeing and leisure and these tourists will also go to casinos to have moderate gaming entertainment

# Operating cost of traditional gaming tables keep increasing

In Macau, operating cost of traditional gaming tables, especially staff expenses, keeps increasing year-by-year, resulting in an increase in the minimum wager amount for the relevant tables, which may not be affordable for customers. So the demand for gaming machines (operating costs are relatively low) in casinos will be increased

## Demand for electronic gaming machines is expected to increase significantly

## **GGR OF GAMING MACHINES VS GAMING TABLES**



## Macau and other South-east Asian markets (future)



Huge potential growth demand for electronic gaming machines

#### Other Business

# AI AND OTHER HIGH-TECH PRODUCTS

In view of the trend of global attention to public health in recent years, the Group increases its R&D investment on high-tech healthcare innovative products to provide customers with the demand for professional solutions for high-tech products in health, sports and education, etc.



# 4. Financial Update

For the year ended 31 December 2021





## FINANCIAL HIGHLIGHTS — 2021 ANNUAL RESULTS

GGR

Casino Kam Pek Paradise

761.7<sub>m</sub>

(2020: HK\$556.6m)



## **Adjusted EBITDA loss**

18.4<sub>m</sub>

(2020: loss of HK\$101.1m)





## Reported Revenue

494.1<sub>m</sub>

(2020: HK\$351.7m)



## **Net loss**