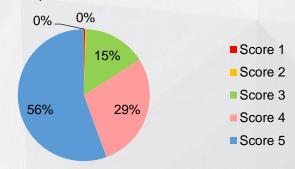

## **SURVEY ON SATISFACTIONS WITH LMGs**

The survey was conducted at Casino Kam Pek Paradise from November to mid-December 2021, successfully interviewed 313 casino guests randomly and asked them about their satisfactions with **LMGs**. The survey included quality of sound and picture, comfort of seats and related areas, privacy and safety of guests, accuracy of betting and pay outs, fairness of games, reliability of live streaming live cards, and the overall satisfaction level, etc.

1. When experiencing LMGs, I think my financial privacy and personal information are well protected.

2. The calculation of game results and payouts by the LMGs is very accurate, and no error is noted.

3. The LMGs can broadcast the games and results in real time which is reliable.

4. I am very satisfied with the overall performance of the LMGs.

Our guests are very satisfied with the overall entertainment experience of our LMGs

5. The overall gaming experience of the LMGs is very enjoyable.