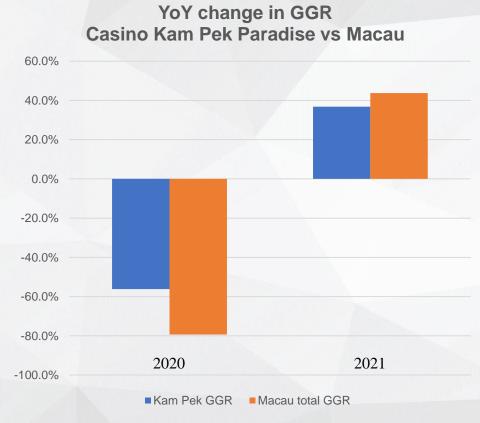

# **CHANGES IN GGR: CASINO KAM PEK PARADISE VS MACAU MARKET**

| YoY changes in GGR      | 2020   | 2021   |
|-------------------------|--------|--------|
| Casino Kam Pek Paradise | -56.2% | +36.8% |
| Macau overall market    | -79.3% | +43.7% |