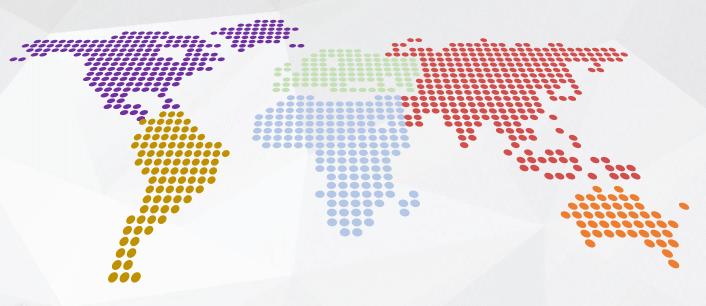

## **OVERVIEW OF SLOT MACHINES WORLDWIDE**

| Geographic Location     | # of Slots | %      |
|-------------------------|------------|--------|
| Africa                  | 32,766     | 2.2%   |
| Asia & Middle East      | 55,393     | 3.7%   |
| Caribbean               | 26,236     | 1.8%   |
| Central & South America | 268,253    | 17.9%  |
| Europe                  | 309,824    | 20.7%  |
| North America           | 762,896    | 51.0%  |
| Oceania                 | 18,884     | 1.3%   |
| Cruise Ships            | 20,567     | 1.4%   |
| Total                   | 1,494,819  | 100.0% |

Paradise's <u>primary strategic focus and major markets</u> in the deployment of self-developed **Slot** machines

Around 1.5 million slot machines globally

Source: Casino City's Global Gaming Almanac 2020