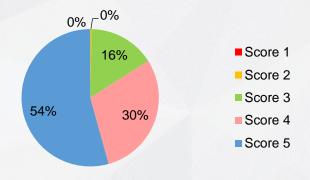

## **SURVEY ON SATISFACTIONS WITH LMGs**

The survey was conducted at Casino Kam Pek Paradise from November to mid-December 2021, successfully interviewed 313 casino guests randomly and asked them about their satisfactions with **LMGs**. The survey included quality of sound and picture, comfort of seats and related areas, privacy and safety of guests, accuracy of betting and pay outs, fairness of games, reliability of live streaming live cards, and the overall satisfaction level, etc.

1. When experiencing LMGs, I think my financial privacy and personal information are well protected.

2. The calculation of game results and payouts by the LMGs is very accurate, and no error is noted.

3. The LMGs can broadcast the games and results in real time which is reliable.

4. I am very satisfied with the overall performance of the LMGs.

Our guests are very satisfied with the overall entertainment experience of our LMGs

5. The overall gaming experience of the LMGs is very enjoyable.