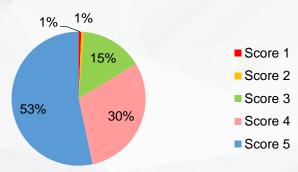

## **SURVEY ON SATISFACTIONS WITH LMGs**

The survey was conducted at Casino Kam Pek Paradise from November to mid-December 2021, successfully interviewed 313 casino guests randomly and asked them about their satisfactions with **LMGs**. The survey included quality of sound and picture, comfort of seats and related areas, privacy and safety of guests, accuracy of betting and pay outs, fairness of games, reliability of live streaming live cards, and the overall satisfaction level, etc.

1. When experiencing LMGs, I think my financial privacy and personal information are well protected.

2. The calculation of game results and payouts by the LMGs is very accurate, and no error is noted.

3. The LMGs can broadcast the games and results in real time which is reliable.

4. I am very satisfied with the overall performance of the LMGs.

Our guests are very satisfied with the overall entertainment experience of our LMGs

5. The overall gaming experience of the LMGs is very enjoyable.