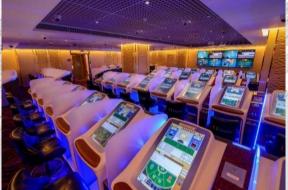

## **Casino Management Services**

# **GAMING TABLES AND MACHINES IN OPERATION**

|                                                               | (Average number of units)  | FY2021         | FY2020         |
|---------------------------------------------------------------|----------------------------|----------------|----------------|
| KAMPEK PARADISE CASINO  (managed by the Group since Aug 2008) | Traditional gaming tables  | <i>39</i>      | <i>39</i>      |
|                                                               | LMG gaming tables/machines | <i>10/486*</i> | <i>10/537*</i> |
|                                                               | Total gaming tables        | 49             | 49             |
|                                                               | Slot machines              | 89*            | 77*            |