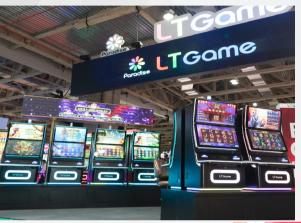

#### **Electronic Gaming Equipment & Systems**

## **DEPLOYMENT OF GAMING MACHINES**

|                                                                   | FY2020             | FY2019             |
|-------------------------------------------------------------------|--------------------|--------------------|
| Selected deployment information                                   | No. of<br>machines | No. of<br>machines |
| LMG machines in Macau:<br>Provision of upgrading services<br>Sale | 438<br>20          | 1,051<br>799       |
| Slot machines:<br>Sale overseas                                   | 23                 | _                  |
|                                                                   | ΔU                 |                    |

#### Remark:

Up to now, the Group has deployed over 100 slot machines in the North American and Macau markets