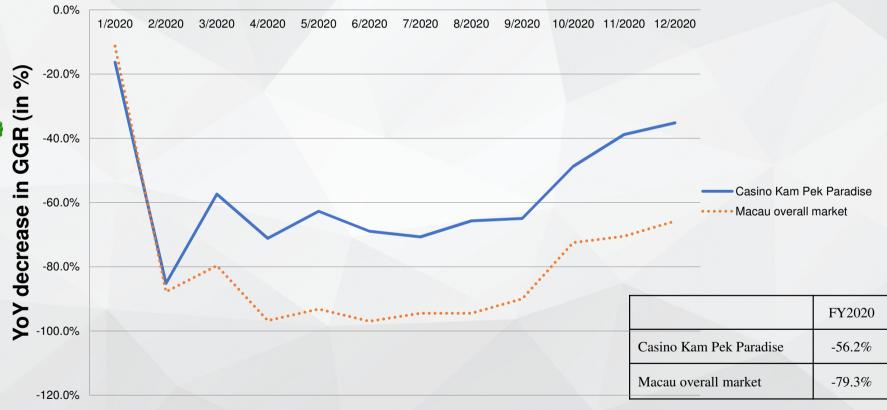

## **YOY DECREASE IN GGR: CASINO KAM PEK PARADISE VS MARKET**

#### YoY decrease in GGR of Casino Kam Pek Paradise vs Macau overall market