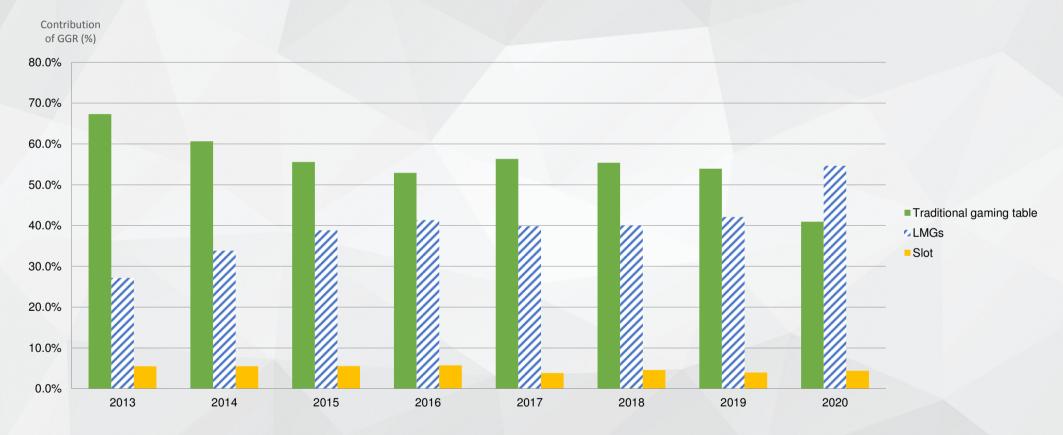

## **GGR CONTRIBUTION IN CASINO KAM PEK PARADISE**

**GGR of LMGs outperformed traditional gaming tables in FY2020** 