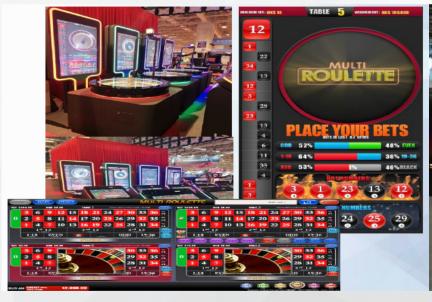

#### **Electronic Gaming Equipment & Systems**

## **DEPLOYMENT OF GAMING MACHINES**

|                                                                   | FY2020             | FY2019             |
|-------------------------------------------------------------------|--------------------|--------------------|
| Selected deployment information                                   | No. of<br>machines | No. of<br>machines |
| LMG machines in Macau:<br>Provision of upgrading services<br>Sale | 438<br>20          | 1,051<br>799       |
| Slot machines:<br>Sale overseas                                   | 23                 | _                  |
|                                                                   | ΔU                 |                    |

#### Remark:

Up to now, the Group has deployed over 100 slot machines in the North American and Macau markets