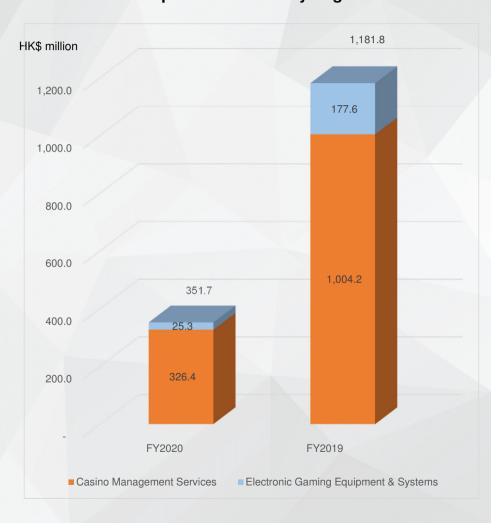

#### **Reported Revenue by Segment**

## **FINANCIAL HIGHLIGHTS - 2020**

GGR

Casino Kam Pek Paradise

Casino Waldo (Jan - Feb 2020)

43.4<sub>m</sub>

Adjusted EBITDA (loss) HK\$ (101.1)<sub>m</sub>

Reported Revenue

351.7<sub>m</sub>

## **ELECTRONIC GAMING EQUIPMENT & SYSTEMS**

Reported Revenue

HK\$ 25.3 million

**R&D** and Other Costs (included in Adjusted EBITDA)

HK\$ 64.0 million

Adjusted EBITDA (loss)

нк\$**(71.6) million** 