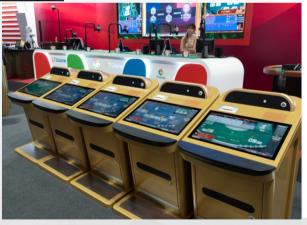

#### **Casino Management Services**

## **Gaming Tables and Machines under Management/In Operation**

|                                                               | At 31 Dec 2020             |                     |              | At 31 Dec 2019                        |
|---------------------------------------------------------------|----------------------------|---------------------|--------------|---------------------------------------|
|                                                               |                            | Under<br>management | In operation | Under<br>management &<br>in operation |
| KAMPEK PARADISE CASINO  (managed by the Group since Aug 2008) | Total gaming tables        | 49                  | 49           | 49                                    |
|                                                               | Traditional gaming tables  | 39                  | 39           | 39                                    |
|                                                               | LMG gaming tables/machines | 10/1000             | 10/466       | 10/984                                |
|                                                               | Slot machines              | 163                 | 73           | 188                                   |
| 華都娛樂場<br>Waldo Casino                                         | Total gaming tables        |                     |              | 30                                    |
|                                                               | Traditional gaming tables  |                     |              | 25                                    |
| (managed by the Group during<br>Mar 2014 to Feb 2020)         | LMG gaming tables/machines |                     |              | 5/432                                 |
|                                                               | Slot machines              |                     |              | 157                                   |