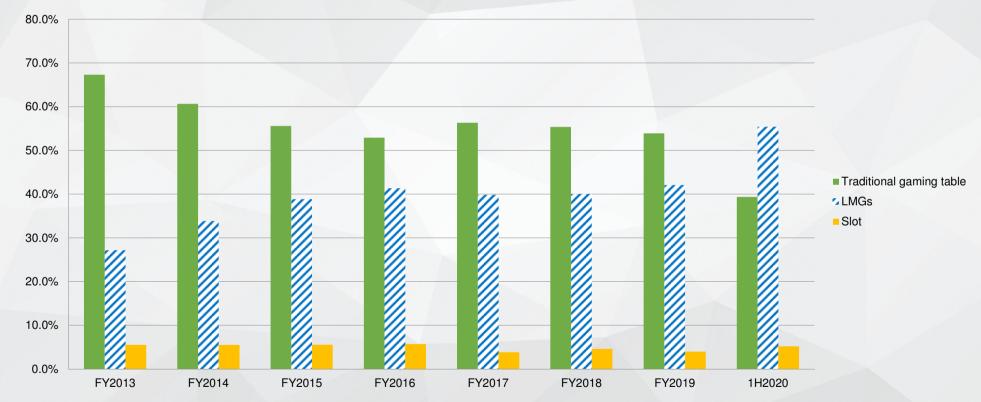

### **GGR CONTRIBUTION IN CASINO KAM PEK PARADISE**

GGR of LMGs outperformed traditional gaming tables in 1H 2020

#### **GGR Contribution**

|   | Traditiona    | I Tahlos  |
|---|---------------|-----------|
| - | I I aultiniig | I I ANIG2 |

- LMG

GGR

- Slot Machines

39.4%

55.4%

5.2%

100.0%

HK\$ 142.6 million

66.1%

33.0%

0.9%

100.0%

HK\$23.3million

нк\$**(21.8)** million