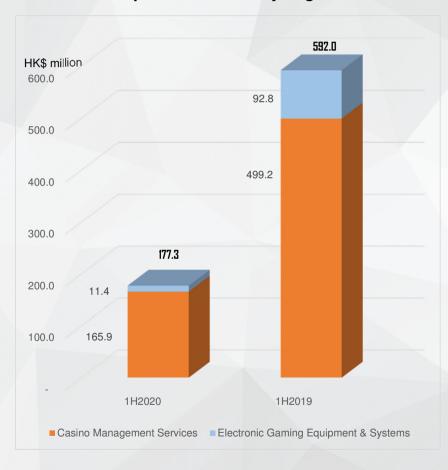

MG machines:         |         |         |
| Provision of upgrading services | 136     | 605     |
| Sold                            | Nil     | 461     |

Pursuant to DETG Technical Standards Version 1.0 ("Technical Standards") published by the DICJ in late 2017, all LMGs in Macau should be upgraded to meet the new requirements for the compliance of the Technical Standards by 31 December 2019.

## FINANCIAL UPDATE

For the six months ended 30 June 2020





#### FINANCIAL HIGHLIGHTS

Total GGR from the

2 casinos under management

 $305.8_{\text{m}}$ 





LMG Deployment in Macau

 $\mathsf{Upgraded}\,\mathbf{136}\,\mathsf{units}$ 







Net loss HK\$ [111.3] m





Reported Revenue

HK\$ 177.3<sub>m</sub>









### **REVENUE & ADJUSTED EBITDA**

#### **Reported Revenue by Segment**



#### **Adjusted EBITDA by Properties/Nature**

| HK\$ Million                             | 1H2020 | 1H2019 |
|------------------------------------------|--------|--------|
| Casinos under the Group's management:    |        |        |
| Casino Kam Pek Paradise                  | (14.1) | 66.0   |
| Casino Waldo                             | (21.8) | 0.3    |
| Subtotal                                 | (35.9) | 66.3   |
| Electronic gaming equipment and systems: |        |        |
| • Sale                                   | (7.6)  | 51.8   |
| Leasing                                  | 0.9    | 1.8    |
| R&D and other costs                      | (37.9) | (42.6) |
| ETG distribution from IGT                | 0.4    | 1.1    |
| Subtotal                                 | (44.2) | 12.1