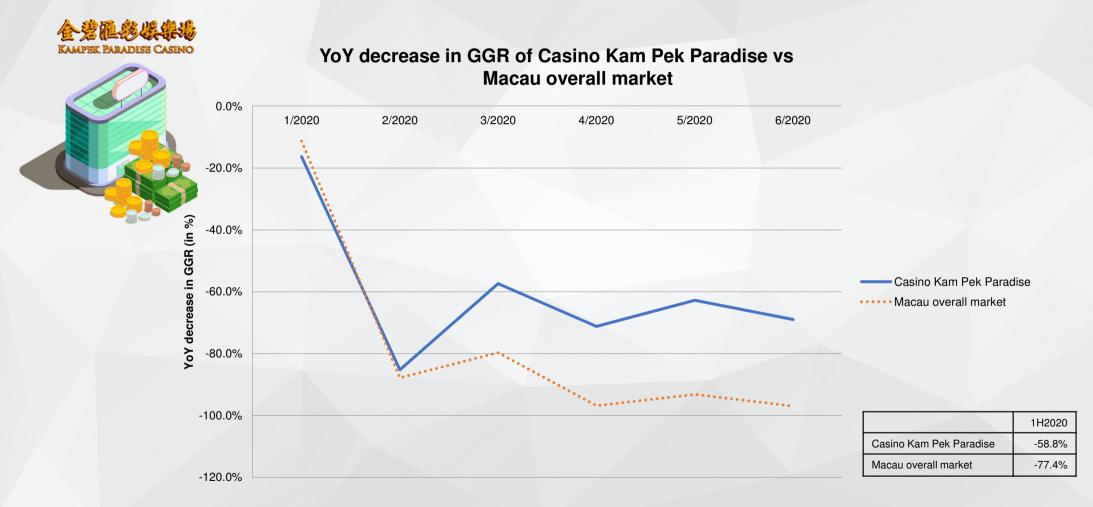

43.4 million |
|------------------------------------------------|---|----------------------------------------|-----------------------------------------------|
| Traditional Gaming Tables<br>GGR per table/day |   | 22,700                                 | 28,100                                        |
| LMG Gaming Tables<br>GGR per table/day         |   | 79,900                                 | 47,700                                        |
| GGR per terminal/day                           |   | 1,324                                  | 745                                           |
| Blended Table<br>GGR per table/day             |   | 39,100                                 | 32,600                                        |

### **YOY DECREASE IN GGR: CASINO KAM PEK PARADISE VS MARKET**



### **GGR CONTRIBUTION IN CASINO KAM PEK PARADISE**





GGR of LMGs outperformed traditional gaming tables in 1H 2020

### **ELECTRONIC GAMING EQUIPMENT & SYSTEMS PERFORMANCE HIGHLIGHTS**

### **ELECTRONIC GAMING EQUIPMENT & SYSTEMS**













### **CONTACT INFORMATION**









#### Hong Kong Office

Unit C, 19F, Entertainment Building, 30 Queen's Road Central, Hong Kong SAR Tel: (852) 2620 5303



#### Macau Office

Suite 1207, 12F, Macau Landmark, No. 555 Avenida da Amizade, Macau SAR Tel: (853) 2878 7656



Email: paradise.ir@hkff80.com



#### Corporate Strategy & Investor Relations

Leo Chan Chief Financial Officer & Company Secretary <u>leochan@hkl180.com</u> (852)2916 0812

#### Disclaimer

This document has been prepared by Paradise Entertainment Limited (abbreviated as "P