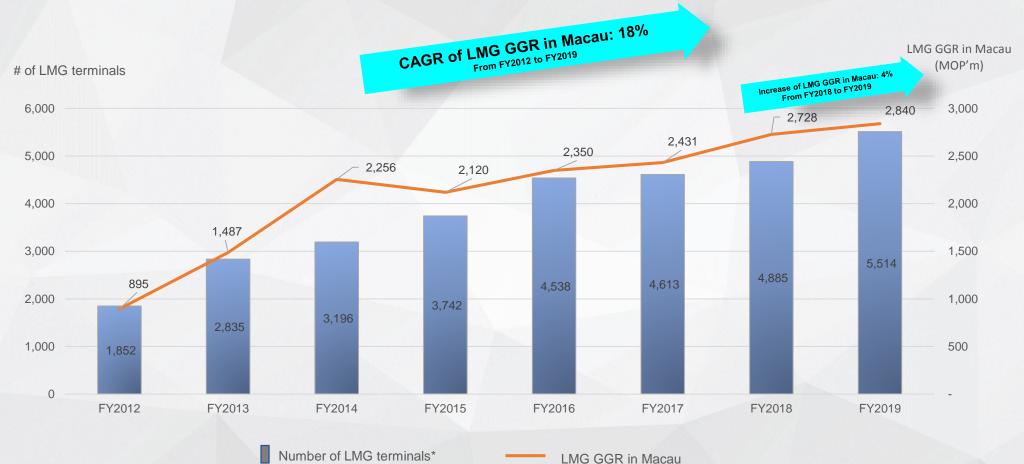

# Electronic Gaming Equipment and Systems HOW ARE WE LEADING IN LMG IN MACA

 In 2019, we sold a total of 799 LMG terminals and provided upgrade services to a total of 1,051 LMG terminals in Macau

Source: Company Data for number of LMG terminals; DICJ for GGR Data

# 04. LMG GROWTH CONTINUES

Such replacement and upgrading of LMG terminals in Macau has accelerated LMG's replacement cycle which brings business opportunities to the Group

**14** LMG GROWTH CONTINUES

- In recent years VIP segment is shrinking and mass segment has steadily increased in Macau
- In 2019 mass GGR exceeds VIP GGR in Macau for the first time
- The costs of running traditional table games have been on the upside trend
- ETG machines have advantages for casino operators with lower operating costs
- In 2019 we sold 799 LMG terminals and upgraded 1,051 LMG terminals at various casinos in Macau