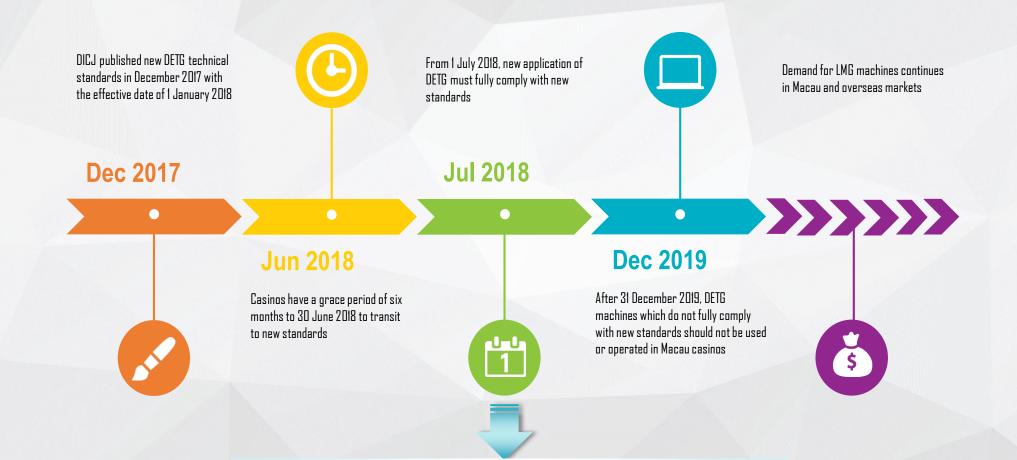

#### 2018

- Replacement cycle for LMGs was accelerated following the enactment of the new technical standards by DICJ
- Slots and other ETGs were tested & approved and were ready to be commercialised

## FINANCIAL SUMMARY – KPIs for the 2 casinos under management

\* During FY2019, all the LMG terminals at the two casinos were upgraded for full compliance of the Technical Standards for DETG and installation of improved features. During the upgrade process, operation of the LMG terminals were temporarily suspended which affected the performance of the two casinos in 2019 to certain extent.