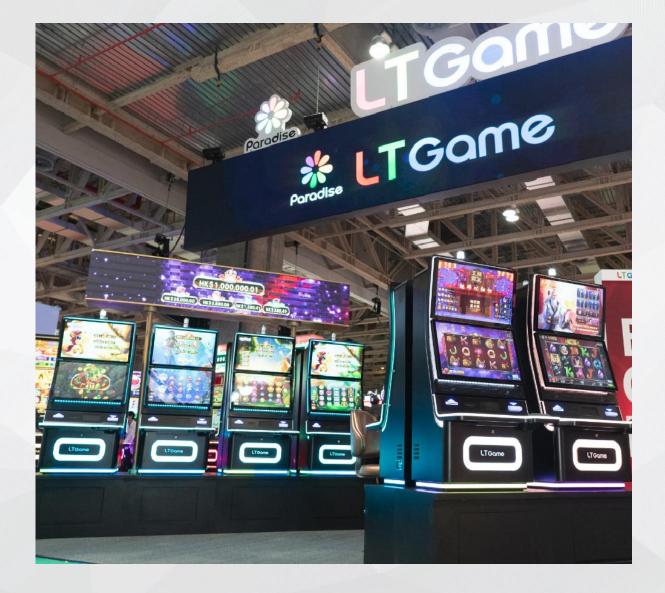

# Electronic Gaming Equipment and Systems HOW ARE WE LEADING IN LMG IN MACA

 In 2019, we sold a total of 799 LMG terminals and provided upgrade services to a total of 1,051 LMG terminals in Macau

Source: Company Data for number of LMG terminals; DICJ for GGR Data

HOW ARE WE LEADING IN LMG IN MACAU?

## Macau Deployment \*

5500+

- Patent-protected
- 100% market share of LMG in Macau
- Customers of our LMG machines include various major casino operators and satellite casinos in Macau

\* Being accumulated sales of LMG terminals by the Group in Macau up to and number of LMG terminals of the Group under lease as at 31 December 2019