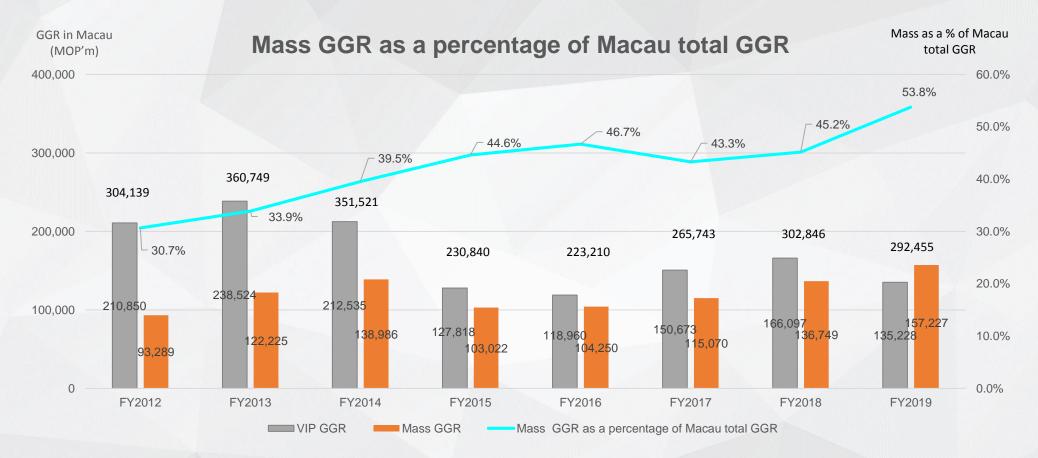

# 04. LMG GROWTH CONTINUES

Such replacement and upgrading of LMG terminals in Macau has accelerated LMG's replacement cycle which brings business opportunities to the Group

**14** LMG GROWTH CONTINUES

- In recent years VIP segment is shrinking and mass segment has steadily increased in Macau
- In 2019 mass GGR exceeds VIP GGR in Macau for the first time
- The costs of running traditional table games have been on the upside trend
- ETG machines have advantages for casino operators with lower operating costs
- In 2019 we sold 799 LMG terminals and upgraded 1,051 LMG terminals at various casinos in Macau