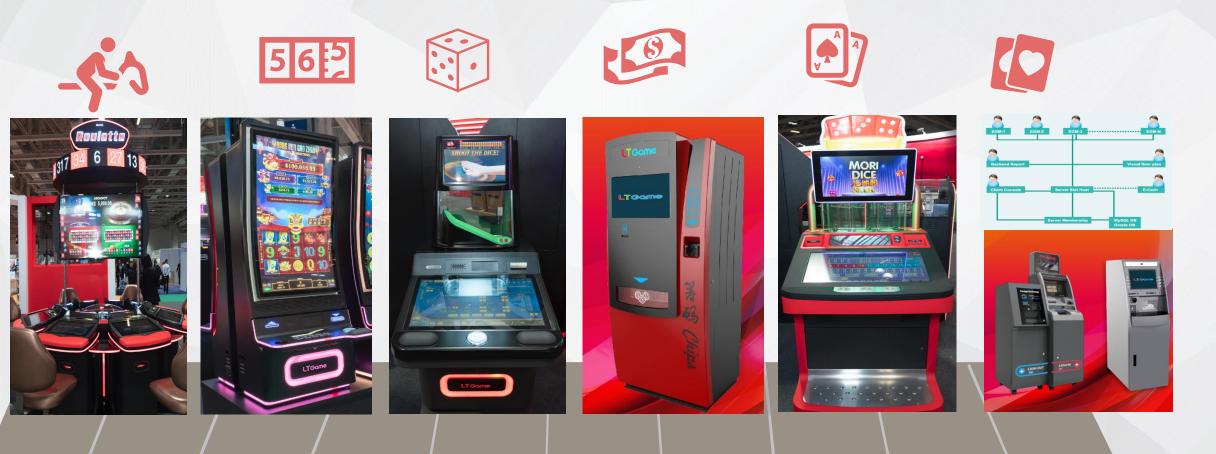

# Electronic Gaming Equipment and Systems HOW ARE WE LEADING IN LMG IN MACA

 In 2019, we sold a total of 799 LMG terminals and provided upgrade services to a total of 1,051 LMG terminals in Macau

Source: Company Data for number of LMG terminals; DICJ for GGR Data

\* Being accumulated sales of LMG terminals by the Group in Macau up to and number of LMG terminals of the Group under lease as at the end of every fiscal year

**Electronic Gaming Equipment and Systems** 

HOW ARE WE LEADING IN LMG IN MACAU?

### LMG MARKET SHARE

100%

## Macau Deployment \*

5500+

- Patent-protected
- 100% market share of LMG in Macau
- Customers of our LMG machines include various major casino operators and satellite casinos in Macau

\* Being accumulated sales of LMG terminals by the Group in Macau up to and number of LMG terminals of the Group under lease as at 31 December 2019

## Electronic Gaming Equipment and Systems WHY LMGS IN CASINOSP

| Traditional Mass Tables                   |             |  |  |
|-------------------------------------------|-------------|--|--|
| Single Shift                              | Single Day  |  |  |
| l pit manager                             | 39 staff    |  |  |
| 2 supervisors                             |             |  |  |
| 10 dealers                                |             |  |  |
| Tables required                           | 10 tables   |  |  |
| Customers Served                          |             |  |  |
| Maximum number of<br>customers<br>(Seats) | Max 60 - 80 |  |  |

|      | LMG stadium                               |                                 |  |
|------|-------------------------------------------|---------------------------------|--|
| Day  | Single Shift                              | Single Day                      |  |
| aff  | 1 supervisor                              | 10 . 11                         |  |
|      | 3 dealers 12 staff                        |                                 |  |
|      | Tables required                           | 1 table, 2 games simultaneously |  |
| les  | Customers Served                          |                                 |  |
| - 80 | Maximum number of<br>customers<br>(Seats) | Max 100                         |  |

Advantages of LMG over traditional gaming tables:

- Improve gaming efficiency and reduce labor costs
- Increase game security and reliability
- Keep privacy of players with lower minimum wager
- Mass gaming players can easily switch games on the screen of LMG terminals

**Our Target Market** 

**Our Latest Innovative ETG for Mass Market** 

Power Dracon

ABLE 2

AUL 2

HOT HOT

RID BLACK CARD

12