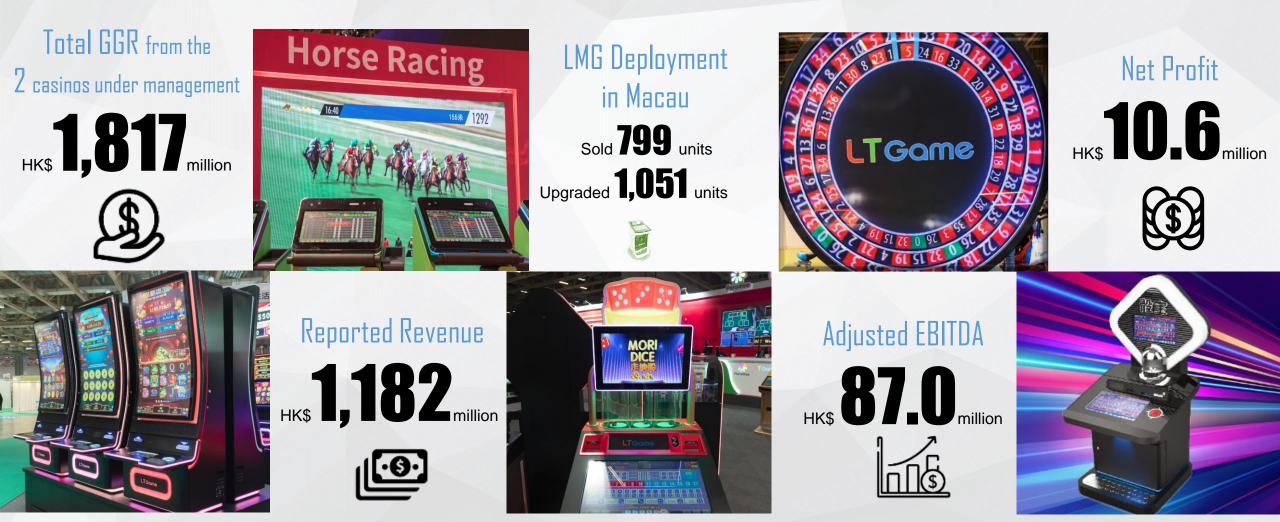

# Electronic Gaming Equipment and Systems HOW ARE WE LEADING IN LMG IN MACA

 In 2019, we sold a total of 799 LMG terminals and provided upgrade services to a total of 1,051 LMG terminals in Macau

Source: Company Data for number of LMG terminals; DICJ for GGR Data

\* Being accumulated sales of LMG terminals by the Group in Macau up to and number of LMG terminals of the Group under lease as at the end of every fiscal year

**Electronic Gaming Equipment and Systems** 

## Macau Deployment \*

5500+

- Patent-protected
- 100% market share of LMG in Macau
- Customers of our LMG machines include various major casino operators and satellite casinos in Macau

\* Being accumulated sales of LMG terminals by the Group in Macau up to and number of LMG terminals of the Group under lease as at 31 December 2019

## FINANCIAL SUMMARY – KPIs for the 2 casinos under management

\* During FY2019, all the LMG terminals at the two casinos were upgraded for full compliance of the Technical Standards for DETG and installation of improved features. During the upgrade process, operation of the LMG terminals were temporarily suspended which affected the performance of the two casinos in 2019 to certain extent.