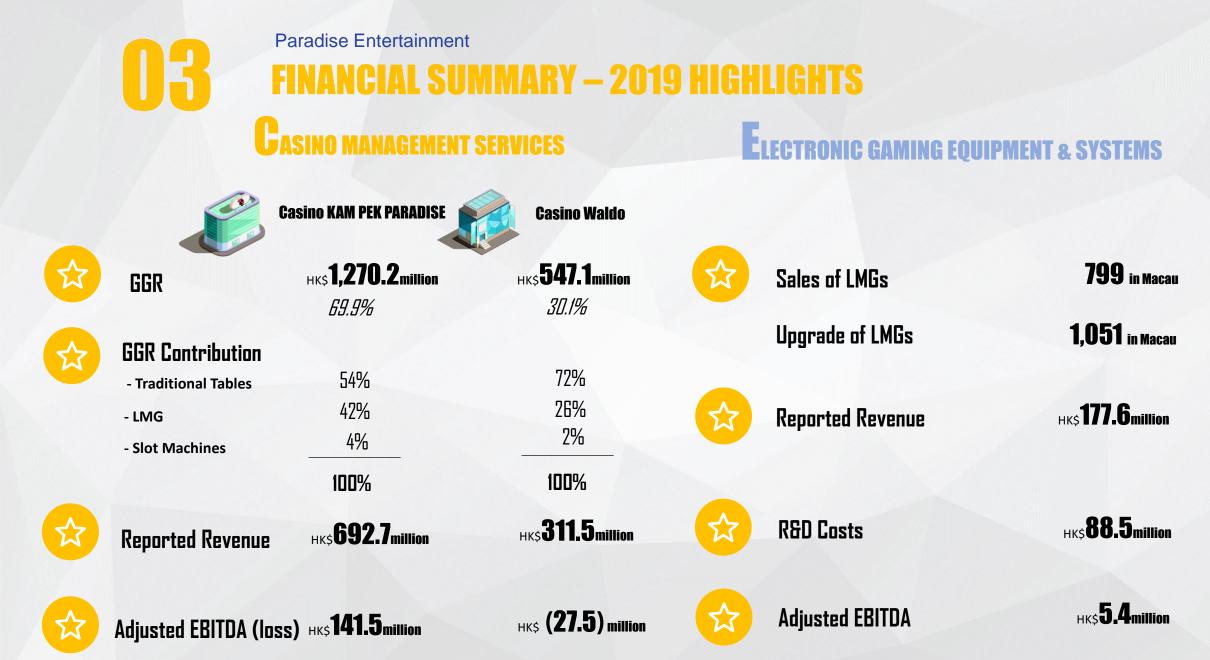

## FINANCIAL SUMMARY – KPIs for the 2 casinos under management

\* During FY2019, all the LMG terminals at the two casinos were upgraded for full compliance of the Technical Standards for DETG and installation of improved features. During the upgrade process, operation of the LMG terminals were temporarily suspended which affected the performance of the two casinos in 2019 to certain extent.