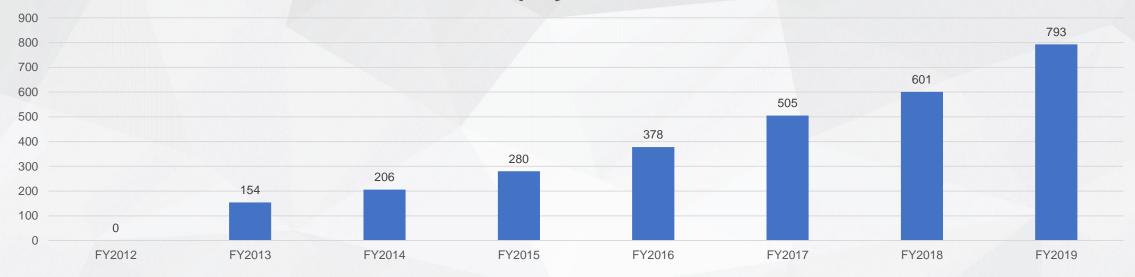

# Electronic Gaming Equipment and Systems HOW ARE WE LEADING IN LMG IN MACA

 In 2019, we sold a total of 799 LMG terminals and provided upgrade services to a total of 1,051 LMG terminals in Macau

Source: Company Data for number of LMG terminals; DICJ for GGR Data

# 04. LMG GROWTH CONTINUES

Such replacement and upgrading of LMG terminals in Macau has accelerated LMG's replacement cycle which brings business opportunities to the Group

**14** LMG GROWTH CONTINUES

- In recent years VIP segment is shrinking and mass segment has steadily increased in Macau
- In 2019 mass GGR exceeds VIP GGR in Macau for the first time
- The costs of running traditional table games have been on the upside trend
- ETG machines have advantages for casino operators with lower operating costs
- In 2019 we sold 799 LMG terminals and upgraded 1,051 LMG terminals at various casinos in Macau