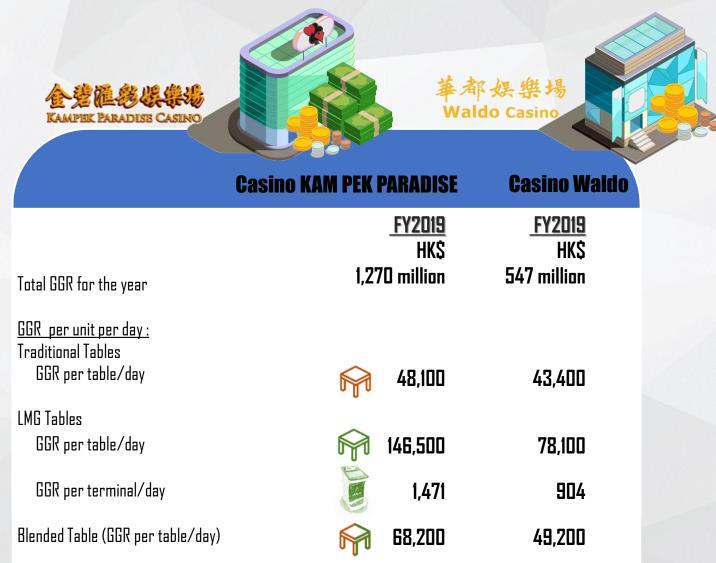

Table Machine Ratio In Casino Kam Pek Paradise

## ~1:100

Total LMG GGR in Macau FY2019

Accumulative Global Deployment

|                  |                     | FY2019 GGR:<br><b>\$1,270</b> million<br>ate since Aug 2008) | 体子の供給<br>Waldo Casino<br>FY2019 GGR:<br>よ<br>55477 million<br>(operated from Mar 2014<br>to Feb 2020*) | tine a tot      |   |
|------------------|---------------------|--------------------------------------------------------------|--------------------------------------------------------------------------------------------------------|-----------------|---|
| Ca<br>Kam Pel    | ASINO<br>K PARADISE |                                                              | Casin                                                                                                  | <b>IO WALDO</b> |   |
| TOTAL            | 49                  | R                                                            | TOTAL                                                                                                  | 30              | ŕ |
| Traditional      | 39                  |                                                              | Traditional                                                                                            | 25              | F |
| LMG 标 / Terminal | 10 🕅 / 9            | 96 💆 92                                                      | LMG 🟫 / Terminal                                                                                       | 5 🟫 / 432       | P |

\* Considering the recent requirement to invest further for additional monitoring system and equipment to Casino Waldo to comply with new regulatory requirements which we considered that might be not recovered before end of the existing gaming concession, the relative high operating costs of the casino, and also the adverse impact from the recent outbreak of a respiratory illness, following the expiration of the related service contract on 29 February 2020, the Group decided to cease providing casino management services in Casino Waldo since 1 March 2020 and did not request for renewal or extension of the service contract