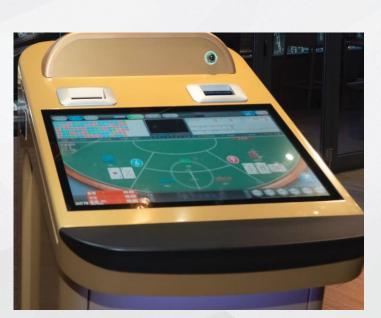

# Electronic Gaming Equipment and Systems HOW ARE WE LEADING IN LMG IN MACA

 In 2019, we sold a total of 799 LMG terminals and provided upgrade services to a total of 1,051 LMG terminals in Macau

Source: Company Data for number of LMG terminals; DICJ for GGR Data

## Electronic Gaming Equipment and Systems WHY LMGS IN CASINOSP

| Traditional Mass Tables                   |             |  |  |
|-------------------------------------------|-------------|--|--|
| Single Shift                              | Single Day  |  |  |
| l pit manager                             | 39 staff    |  |  |
| 2 supervisors                             |             |  |  |
| 10 dealers                                |             |  |  |
| Tables required                           | 10 tables   |  |  |
| Customers Served                          |             |  |  |
| Maximum number of<br>customers<br>(Seats) | Max 60 - 80 |  |  |

|      | LMG stadium                               |                                 |  |
|------|-------------------------------------------|---------------------------------|--|
| Day  | Single Shift                              | Single Day                      |  |
| aff  | 1 supervisor                              | 10 . 11                         |  |
|      | 3 dealers 12 staff                        |                                 |  |
|      | Tables required                           | 1 table, 2 games simultaneously |  |
| les  | Customers Served                          |                                 |  |
| - 80 | Maximum number of<br>customers<br>(Seats) | Max 100                         |  |

Advantages of LMG over traditional gaming tables:

- Improve gaming efficiency and reduce labor costs
- Increase game security and reliability
- Keep privacy of players with lower minimum wager
- Mass gaming players can easily switch games on the screen of LMG terminals