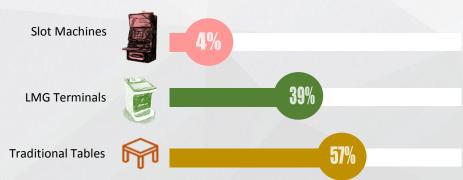

### Casino KAM PEK PARADISE

TOTAL
Traditional
LMG / Terminal
Slot Machines

49 x

**39** x

**10 № x 1,000** 

194 x