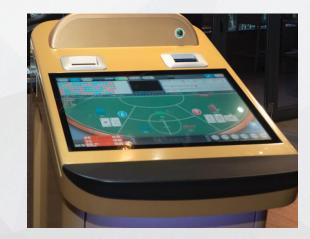

### **HOW ARE WE LEADING IN LMG IN MACAU?**

Deployment of LMG terminals

LMG GGR in Macau

**LMG GGR in Macau was MOP1,360 million in 1H2019** 

**Electronic Gaming Equipment and Systems** 

LMG MARKET SHARE

# **Macau Deployment**

5,200+

**Average Daily Net win of** 

HK\$136,500

Per LMG table in Casino Kam Pek Paradise

- Flagship product
- Patent-protected
- 100% market share of LMG in Macau
- 5,200+ LMG terminals installed in 24 casinos in Macau as at 30/06/2019