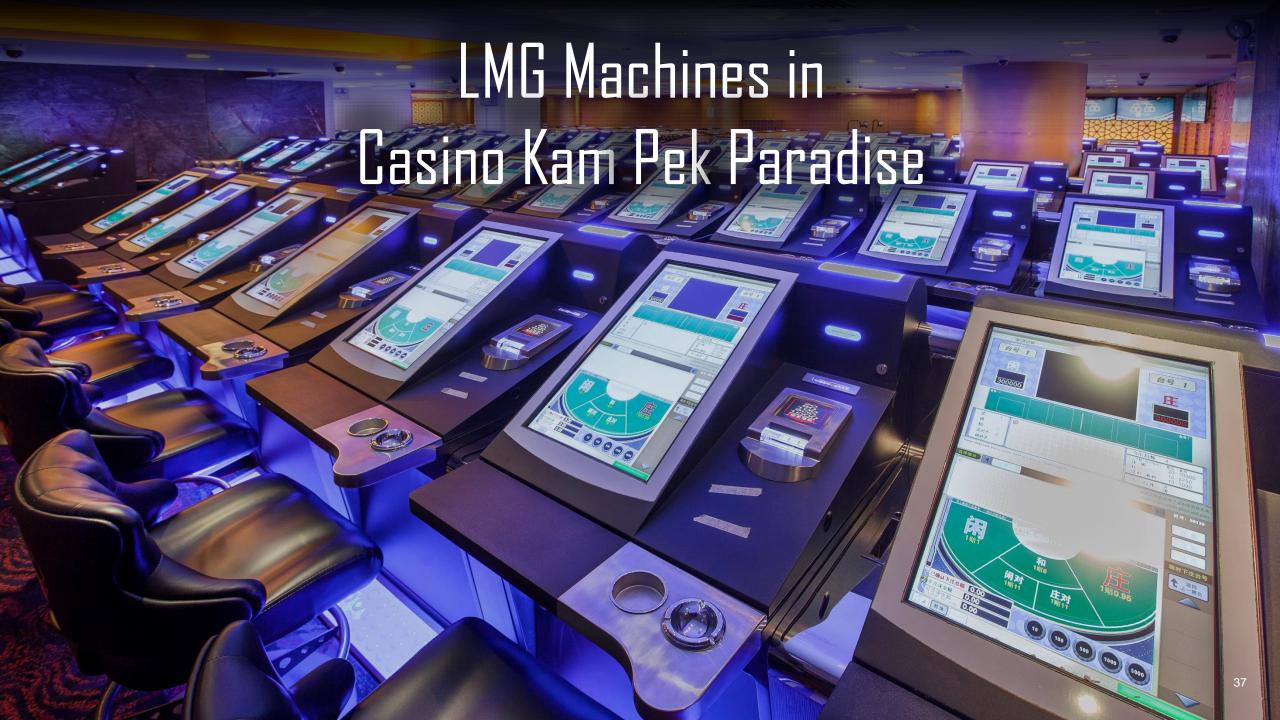

#### 2007

Company name changed to "Paradise Entertainment Limited"

2008

 Granted casino service management license and initiated casino management business at Casino Kam Pek Paradise

# **Macau Deployment**

5,200+

**Average Daily Net win of** 

HK\$136,500

Per LMG table in Casino Kam Pek Paradise

- Flagship product
- Patent-protected
- 100% market share of LMG in Macau
- 5,200+ LMG terminals installed in 24 casinos in Macau as at 30/06/2019