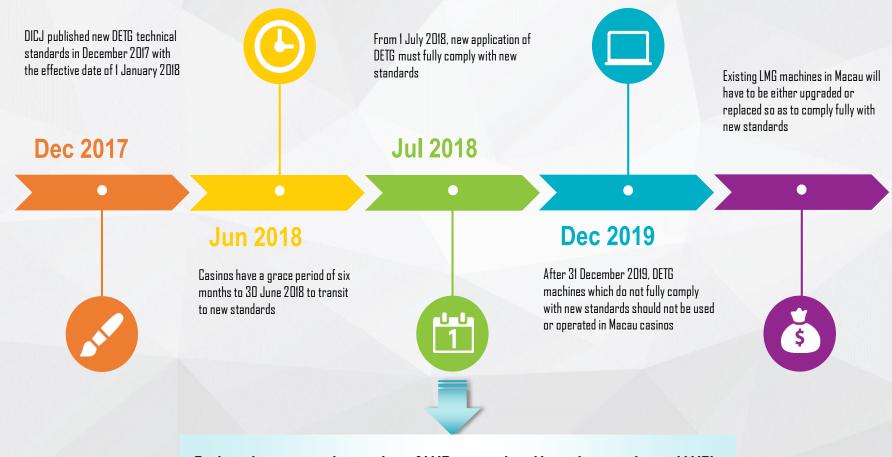

#### 2018

Replacement cycle for LMGs is accelerated following the enactment of the new technical standards by DICJ

Slots and other ETGs were tested & approved and were ready to be commercialised

2019+

<sup>\*</sup> During 1H2019, all the LMG terminals at the two casinos were upgraded for full compliance of new Technical Standard for DETG and installation of improved features. During the upgrade process, operation of the LMG terminals were temporarily suspended which affected the performance of the two casinos in the interim period to certain extent.

# **LMG GROWTH CONTINUES**

Such replacement and upgrading of LMG terminals in Macau has accelerated LMG's replacement cycle which brings business opportunities to the Group