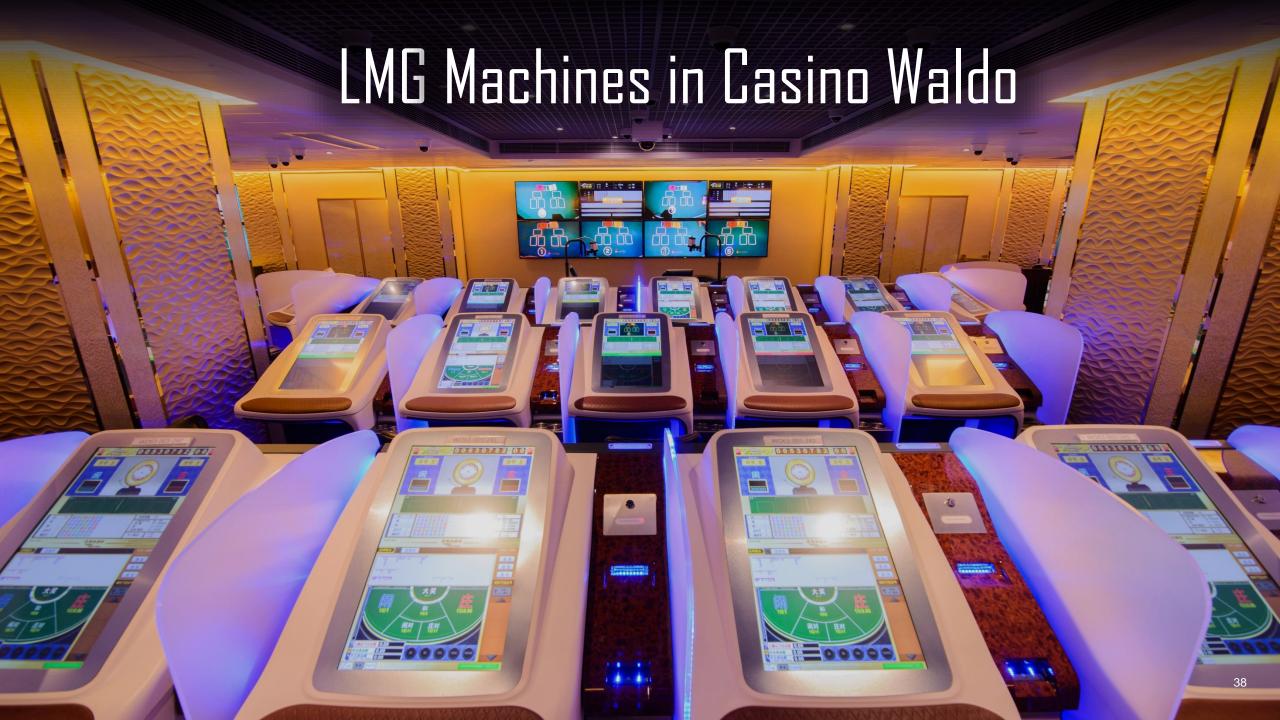

### **Casino WALDO**

TOTAL
Traditional
LMG / Terminal
Slot Machines

**30** x

**25** X

5 ⋒ x 432

176 x

Casino Management Services