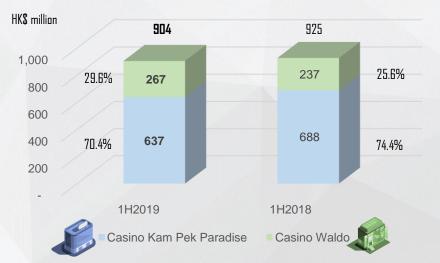

### WHERE THE GROSS GAMING REVENUE COMES FROM?

1H2019 GGR:
HK \$637 million

(operate since Aug 2008)

1H2019 GGR:

HK\$267million

(operate since Mar 2014)

### GGR Contributed by:

Kam Pek Paradise

Casino Waldo 29.6%

#### Casino KAM PEK PARADISE

|                                                    |            |                                     |                                      |                                                 | Odding HALDO |                                     |                                             |
|----------------------------------------------------|------------|-------------------------------------|--------------------------------------|-------------------------------------------------|--------------|-------------------------------------|---------------------------------------------|
| Total GGR for the period<br>GGR per unit per day : | 6:         | <u>1H2O19</u><br>HK\$<br>37 million | <u>1H2018</u><br>HK\$<br>688 million | Total GGR for the period  GGR per unit per day: | 2            | <u>1H2O19</u><br>HK\$<br>67 million | <u>1<b>H2018</b></u><br>HK\$<br>237 million |
| Traditional Tables  GGR per table/day              |            | 51,400                              | 52,600                               | Traditional Tables<br>GGR per table/day         |              | 44,400                              | 38,500                                      |
| LMG Tables<br>GGR per table/day                    |            | 136,500                             | 156,600                              | LMG Tables<br>GGR per table/day                 |              | 69,500                              | 64,300                                      |
| GGR per terminal/day                               |            | 1,365                               | 1,566                                | GGR per terminal/day                            |              | 804                                 | 773                                         |
| Blended Table (GGR per table/day                   | <i>y</i> ) | 68,700                              | 73,900                               | Blended Table (GGR per table/day)               |              | 48,500                              | 42,800                                      |