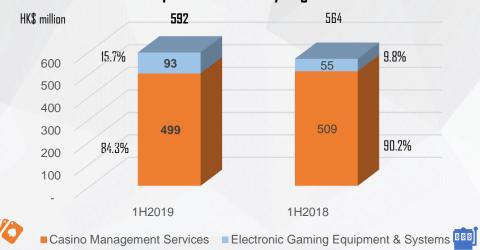

### **FINANCIAL SUMMARY – 2019 INTERIM RESULTS**

Total GGR from the

2 casinos under management

904<sub>million</sub>

Adjusted EBITDA

63.3 million

HK\$ 592 million

Net Profit

### Reported Revenue: HK\$592 million