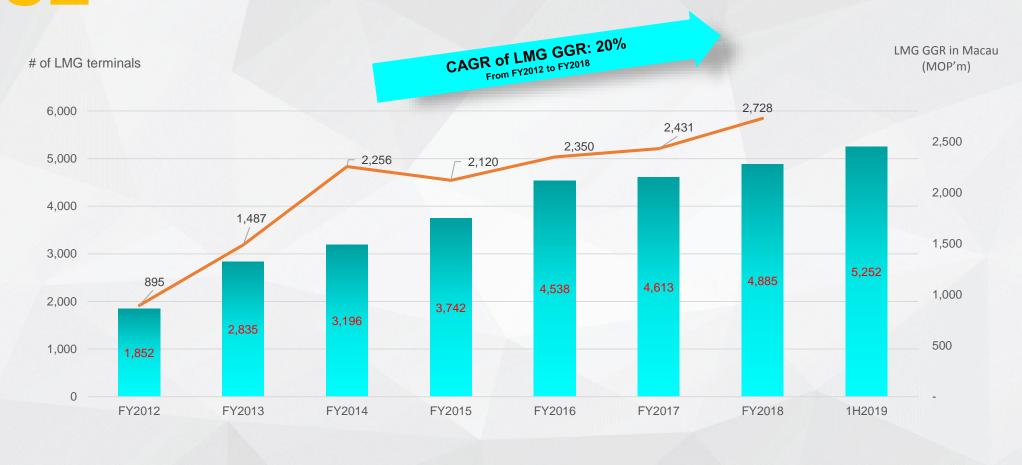

### **HOW ARE WE LEADING IN LMG IN MACAU?**

Deployment of LMG terminals

LMG GGR in Macau

**LMG GGR in Macau was MOP1,360 million in 1H2019** 

**Electronic Gaming Equipment and Systems** 

LMG MARKET SHARE

# **Macau Deployment**

5,200+

**Average Daily Net win of** 

HK\$136,500

Per LMG table in Casino Kam Pek Paradise

- Flagship product
- Patent-protected
- 100% market share of LMG in Macau
- 5,200+ LMG terminals installed in 24 casinos in Macau as at 30/06/2019