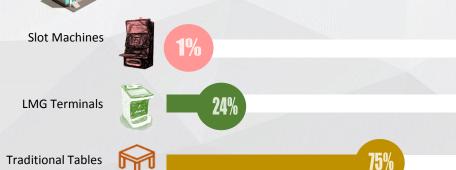

### **Casino WALDO**

TOTAL
Traditional
LMG / Terminal
Slot Machines

**30** x

**25** X

5 ⋒ x 432

176 x

Casino Management Services