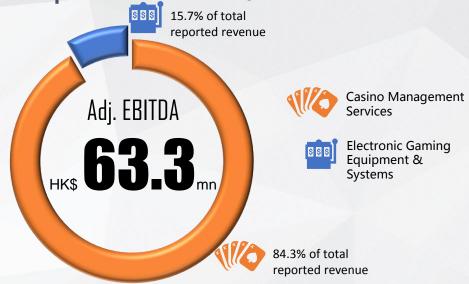

### **FINANCIAL SUMMARY – 2019 INTERIM RESULTS**

Total GGR from the

2 casinos under management

904<sub>million</sub>

Adjusted EBITDA

63.3 million

HK\$ 592 million

Net Profit

#### Adjusted EBITDA by Properties / Nature

| HK\$ Million                             | 1H2O19 | 1H2O18 |
|------------------------------------------|--------|--------|
| Casino management services:              |        |        |
| Casino Kam Pek Paradise                  | 66.0   | 103.8  |
| • Casino Waldo                           | 0.3    | (25.3) |
| Subtotal                                 | 66.3   | 78.5   |
| Electronic gaming equipment and systems: |        |        |
| • Sale                                   | 51.8   | 22.0   |
| • Leasing                                | 1.8    | 2.4    |
| R&D and other costs                      | (42.6) | (29.7) |
| ETG distribution from IGT                | 1.1    | 0.9    |
| Subtotal                                 | 12.1   | (4.4)  |
| Others                                   | (15.1) | (14.4) |
| Group Adjusted EBITDA                    | 63.3   | 59.7   |