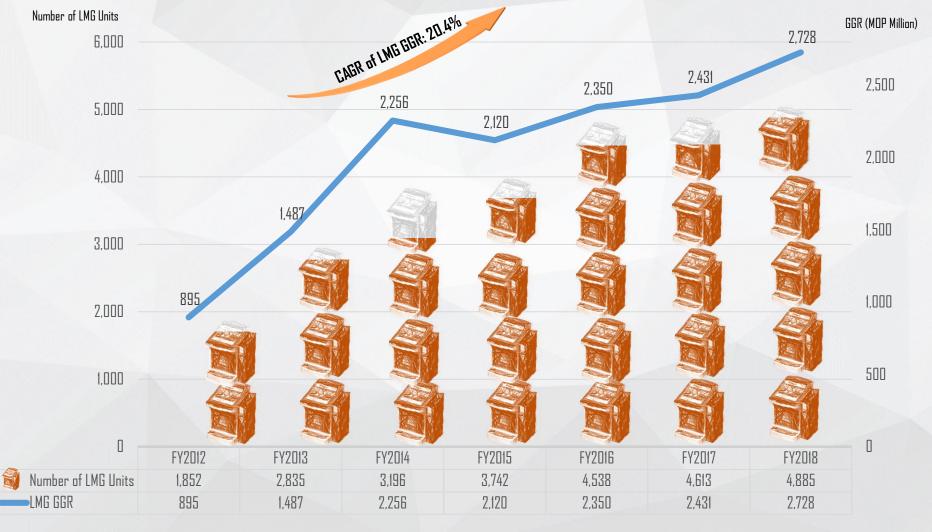

Table Machine Ratio In Casino Kam Pek Paradise

1:100

Total LMG GGR in Macau FY2018

**MOP 2.7** bn

Total number of LMG terminals deployed globally

5,000+

Casino Management Services