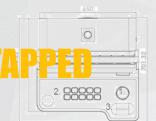

## **SLOT MACHINE MARKET PREVIOUSLY UNTAP**

- 1. Push Button
- 2. Bets/ Credits Buttons
- 3. Arm Rest
- 4. Membership Card Slot
- 5. Cash Slot
- 6. Playing Screen

of market share originated from the AMERICAS in 2017.