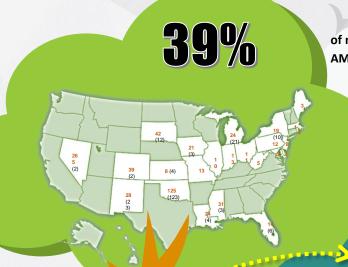

## **SLOT MACHINE MARKET PREVIOUSLY UNTAP**

- 1. Push Button
- 2. Bets/ Credits Buttons
- 3. Arm Rest
- 4. Membership Card Slot
- 5. Cash Slot
- 6. Playing Screen

of market share originated from the AMERICAS in 2017.