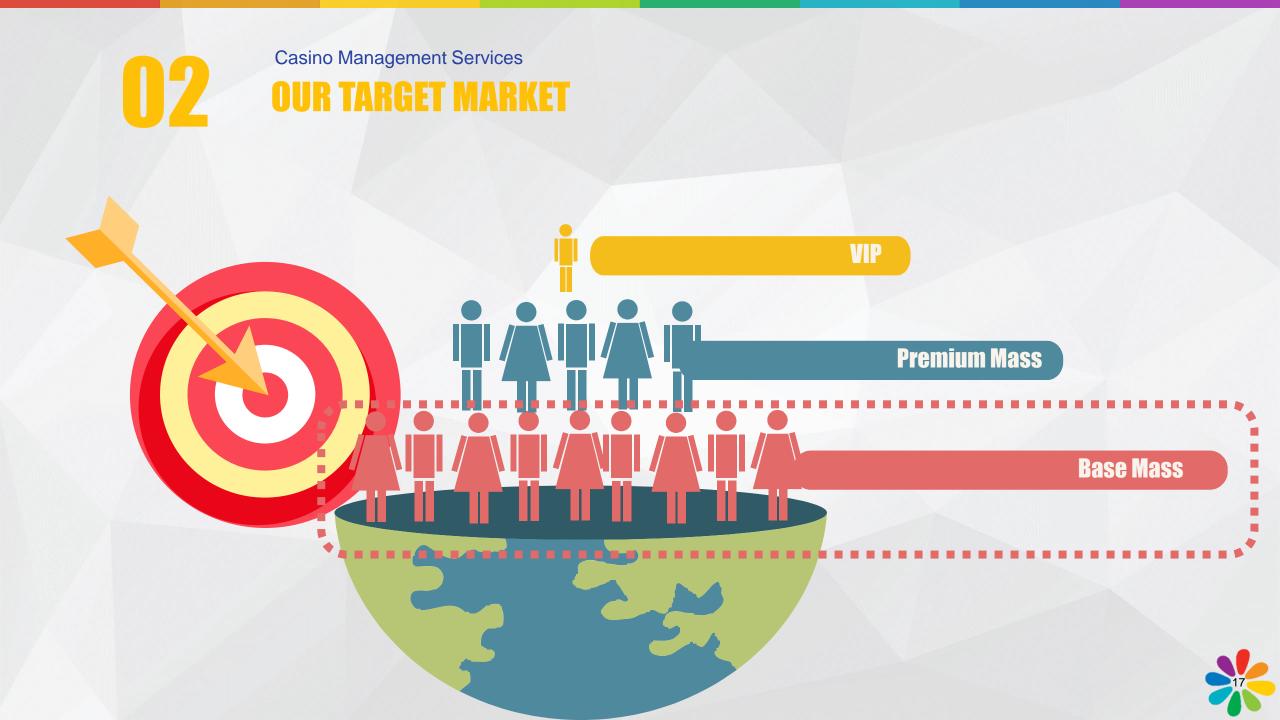

### WHO IS USING OUR LMG MACHINES IN MACAU?

# of casinos

which deploy LMG machines

Number of Overseas Casinos

15 24

**Number of Macau Casinos** 

Number of Units

**Electronic Gaming Equipment and Systems** 

## **WHY LMGs IN CASINOS?**

| Traditional Mass Tables |             |  |
|-------------------------|-------------|--|
| <u>Single Shift</u>     | Single Day  |  |
| 1 pit manager           |             |  |
| 2 supervisors           | 39 staff    |  |
| 10 dealers              |             |  |
| Tables required         | 10 tables   |  |
| Customers Served        |             |  |
| Maximum number of       |             |  |
| customers               | Max 60 - 80 |  |
| (Seats)                 |             |  |

| LMG stadium                     |                                                               |
|---------------------------------|---------------------------------------------------------------|
| Single Day                      |                                                               |
| 12 staff                        | WIN                                                           |
|                                 | 7                                                             |
| 1 table, 2 games simultaneously | WIN                                                           |
| Customers Served                |                                                               |
| Max 100                         | WIN                                                           |
|                                 | Single Day  12 staff  1 table, 2 games simultaneously  Gerved |

Table Machine Ratio In Casino Kam Pek Paradise

1:100

Total LMG GGR in Macau FY2018

**MOP 2.7** bn

Total number of LMG terminals deployed globally

5,000+

Casino Management Services