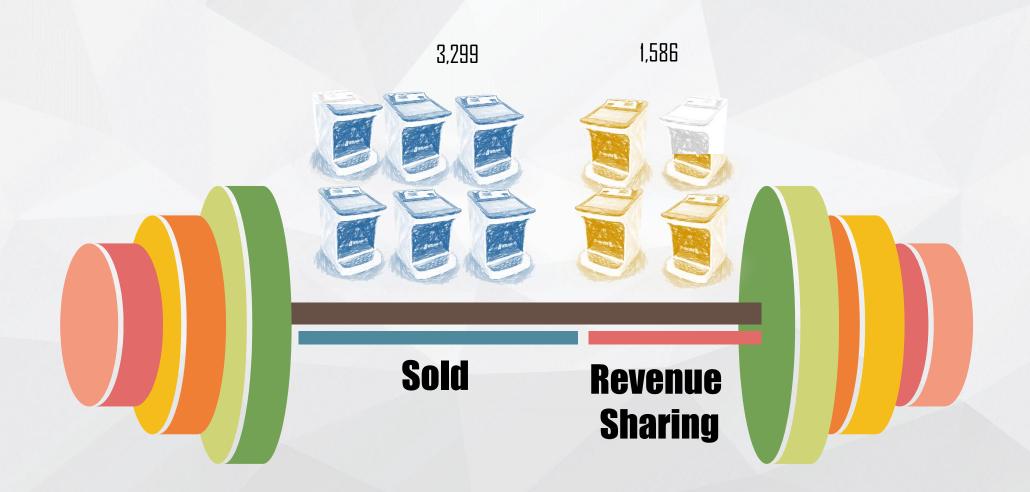

#### 2017

Accumulatively deployed a total of over 5,000 LMGs worldwide

Table Machine Ratio In Casino Kam Pek Paradise

1:100

Total LMG GGR in Macau FY2018

**MOP 2.7** bn

Total number of LMG terminals deployed globally

5,000+

Casino Management Services