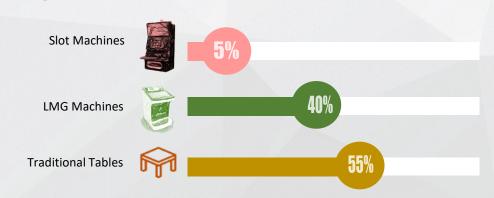

#### GGR Contribution in Casino Waldo

Slot Machines

**LMG Machines** 

26%

**Traditional Tables** 

**72%** 

Paradise Entertainment