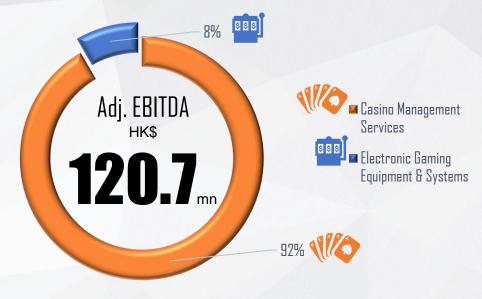

### **FINANCIAL SUMMARY – 2018 ANNUAL RESULTS**

Total GGR from the 2 casinos under management

1.94 billion

Adjusted EBITDA

120.7 million

Reported Revenue

HK\$ 116 billion

Net Profit

#### Adjusted EBITDA by Properties / Nature

| HK\$ Million                             | 2018   | 2017   |
|------------------------------------------|--------|--------|
| Casinos under management:                |        |        |
| Casino Kam Pek Paradise                  | 221.8  | 154.1  |
| Casino Waldo                             | (24.2) | (22.0) |
| Subtotal                                 | 197.6  | 132.1  |
| Electronic gaming equipment and systems: |        |        |
| • Sale                                   | 10.5   | (35.2) |
| • Leasing For RENT                       | 2.8    | 8.5    |
| • R&D and other costs                    | (66.6) | (46.9) |
| ETG distribution from IGT                | 2.6    | (3.3)  |
| Subtotal                                 | (50.7) | (76.9) |
| Other expenses                           | (26.2) | (32.4) |
| Group Adjusted EBITDA                    | 120.7  | 22.8   |