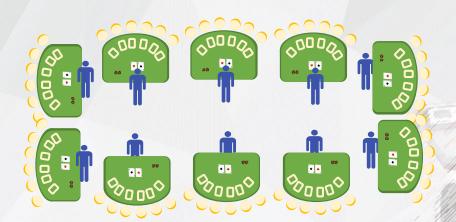

## **WHY LMGs IN CASINOS?**

| Traditional Mass Tables |             |  |
|-------------------------|-------------|--|
| <u>Single Shift</u>     | Single Day  |  |
| 1 pit manager           |             |  |
| 2 supervisors           | 39 staff    |  |
| 10 dealers              |             |  |
| Tables required         | 10 tables   |  |
| Customers Served        |             |  |
| Maximum number of       |             |  |
| customers               | Max 60 - 80 |  |
| (Seats)                 |             |  |

| LMG stadium                     |                                                               |
|---------------------------------|---------------------------------------------------------------|
| Single Day                      |                                                               |
| 12 staff                        | WIN                                                           |
|                                 | 7                                                             |
| 1 table, 2 games simultaneously | WIN                                                           |
| Customers Served                |                                                               |
| Max 100                         | WIN                                                           |
|                                 | Single Day  12 staff  1 table, 2 games simultaneously  Gerved |

Table Machine Ratio In Casino Kam Pek Paradise

1:100

Total LMG GGR in Macau FY2018

**MOP 2.7** bn

Total number of LMG terminals deployed globally

5,000+

Casino Management Services