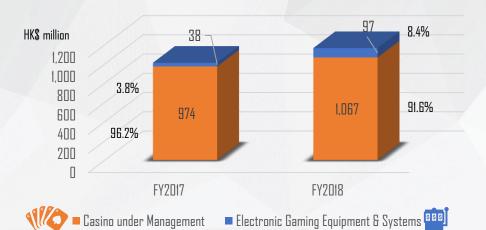

#### Adjusted EBITDA by Properties / Nature

| HK\$ Million                             | 2018   | 2017   |
|------------------------------------------|--------|--------|
| Casinos under management:                |        |        |
| Casino Kam Pek Paradise                  | 221.8  | 154.1  |
| Casino Waldo                             | (24.2) | (22.0) |
| Subtotal                                 | 197.6  | 132.1  |
| Electronic gaming equipment and systems: |        |        |
| • Sale                                   | 10.5   | (35.2) |
| • Leasing For RENT                       | 2.8    | 8.5    |
| • R&D and other costs                    | (66.6) | (46.9) |
| ETG distribution from IGT                | 2.6    | (3.3)  |
| Subtotal                                 | (50.7) | (76.9) |
| Other expenses                           | (26.2) | (32.4) |
| Group Adjusted EBITDA                    | 120.7  | 22.8   |