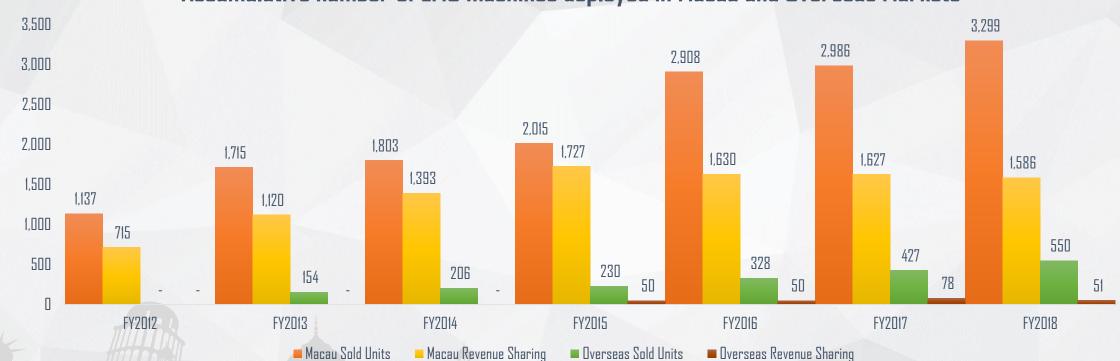

#### 2017

Accumulatively deployed a total of over 5,000 LMGs worldwide

Table Machine Ratio In Casino Kam Pek Paradise

1:100

Total LMG GGR in Macau FY2018

**MOP 2.7** bn

Total number of LMG terminals deployed globally

5,000+

Casino Management Services

## **LMG REPLACEMENT CYCLE IS ONGOING**