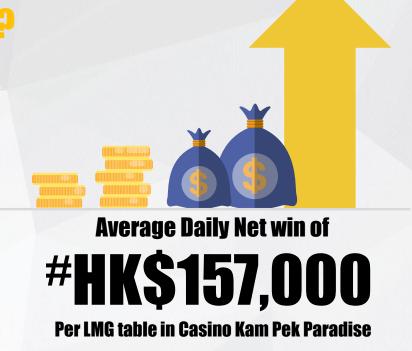

Traditional Tables (GGR per table/day)

\$55,700

\$50,700

LMG Tables

GGR per table/day

GGR per terminal/day

Blended Table (GGR per table/day)

\$157,000 💎