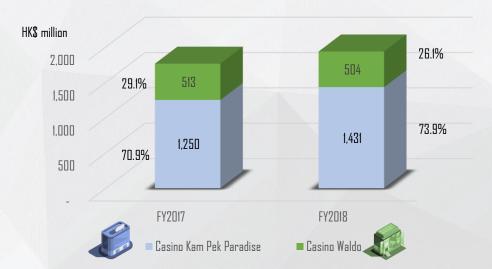

#### 2018 Total GGR

Casion Kam Pek Paradise & Casino Waldo:

### GGR Contributed by:

Casino Kam Pek Paradise 74%

Casino Waldo

26%

### GGR Contribution in Casino Kam Pek Paradise

### Reported Revenue: HK\$1.16 billion

#### GGR Contribution in Casino Waldo

Slot Machines

**LMG Machines** 

26%

**Traditional Tables** 

**72%** 

Paradise Entertainment