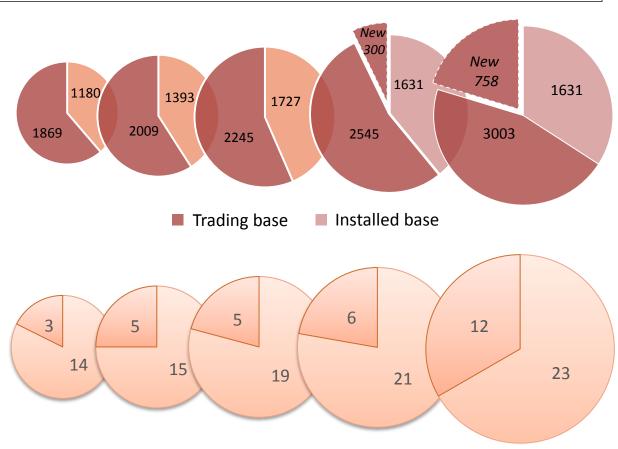

### **Accumulative overall LMG deployment**

No. of Macau Casino with LMG

|         | 2013 | 2014 | 2015 | 1H16 | 9M16 |
|---------|------|------|------|------|------|
| Total # | 3049 | 3402 | 3972 | 4176 | 4634 |

#### Trading base

Deployed 458 LMGs in 3Q16 and expecting around 900 units of trading base installation by FY2016

#### Macau

- Star World: 108 units
- Galaxy phase 1: 210 units
- Wynn Palace: 140 units
- Expecting around 300 units of installation in 4Q16.

#### Overseas

 Expecting around 300 units of trading base completed by FY2016

#### Installed base

Deployed 1,631 units of LMGs in 3Q16 and expecting a total 1,681 units of installed base by FY2016

#### Overseas

 LMGs were on trial run period in 3 US casinos.