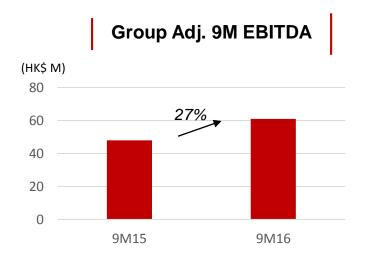

# **3Q16 Business and Performance Highlights**

- Total reported 3Q revenue increased by 38.6% year-on-year (YoY) to HKD352 million, while year-to-date (YTD) increased by 5.7% to HKD872 million
  - Gaming system 3Q revenue largely rose by 223.1% to HK\$ 126 million, while YTD rose by 58.8% YoY to HKD243 million as mainly attributable to the increase in sales of LMG
  - Group 3Q gross gaming revenue (GGR) up 4.7% to HKD476.5 million: Kam Pek up 9%, Waldo down 2.2% and Macau Jockey Club up 8.6% YoY. Overall group GGR improved from -11% (1H16) to -6% (9M16) due to improvement of foot traffic across casinos under management
- Group 3Q adj. EBITDA turned to profit of HKD78 million while YTD increased by 27.1% to HKD61 million
  - Thanks for strong demand upon casino opening in Cotai Macau and LMG stadium expansion
  - Gaming system 3Q adj. EBITDA largely increased 305.3% to HKD77 million while YTD increased by 51.8% to HKD126 million
  - Casino service 3Q adj. EBITDA was HKD8 million while narrow down losses from –HKD52m (1H16) to –HKD44 million (9M16) as streamlining cost across casinos under management
- Enriching game contents offering and releasing various electronic gaming machines
  - Partnering with Inspired Gaming for Virtual sports betting development and DEQ for EZ Baccarat game development in Macau market
  - Deployed Fast betting Terminal (2<sup>nd</sup> generation of LMG) in Parisian Casino and expecting new business model
- Maintained strong balance sheet
  - Well-maintained Cash on hand (HK\$358 million as at 30 September 2016, ~18.7% of market capitalization)

# **3Q16 Key Performance Indicators Analysis**

| HK\$M              | 3Q16 | 3Q15 | 3Q(yoy) | 9M16 | 9M15 | 9M(yoy) | Remarks                                                                           |
|--------------------|------|------|---------|------|------|---------|-----------------------------------------------------------------------------------|
| Group Revenue      | 352  | 254  | 38.6%   | 872  | 825  | 5.7%    | Mainly attributable to increase in sales of LMG                                   |
| Group Adj. EBITDA* | 78   | -2   | NM      | 61   | 48   | 27.1%   |                                                                                   |
| Gaming System      |      |      |         |      |      |         |                                                                                   |
| Revenue            | 126  | 39   | 223.1%  | 243  | 153  | 58.8%   | Strong demand upon casino opening and LMG stadium expansion from flagship casinos |
| Adj. EBITDA        | 77   | 19   | 305.3%  | 126  | 83   | 51.8%   | , , , , , , , , , , , , , , , , , , , ,                                           |
| Casino Service     |      |      |         |      |      |         |                                                                                   |
| Revenue            | 226  | 215  | 5.1%    | 629  | 672  | -6.4%   | Slightly improvement on foot traffic to our casino under management               |
| Adj. EBITDA        | 8    | -15  | NM      | -44  | -14  | 214.3%  | Narrow down losses from 1H16(-HKD51.9m) and streamlining cost across casinos      |

Group Adj. EBITDA\*: After unallocated corporate expense