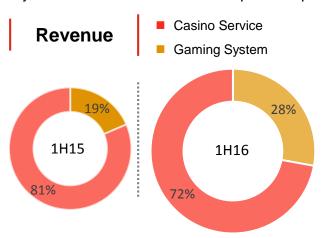

# **3Q16 Key Performance Indicators Analysis**

| HK\$M              | 3Q16 | 3Q15 | 3Q(yoy) | 9M16 | 9M15 | 9M(yoy) | Remarks                                                                           |
|--------------------|------|------|---------|------|------|---------|-----------------------------------------------------------------------------------|
| Group Revenue      | 352  | 254  | 38.6%   | 872  | 825  | 5.7%    | Mainly attributable to increase in sales of LMG                                   |
| Group Adj. EBITDA* | 78   | -2   | NM      | 61   | 48   | 27.1%   |                                                                                   |
| Gaming System      |      |      |         |      |      |         |                                                                                   |
| Revenue            | 126  | 39   | 223.1%  | 243  | 153  | 58.8%   | Strong demand upon casino opening and LMG stadium expansion from flagship casinos |
| Adj. EBITDA        | 77   | 19   | 305.3%  | 126  | 83   | 51.8%   | , , , , , , , , , , , , , , , , , , , ,                                           |
| Casino Service     |      |      |         |      |      |         |                                                                                   |
| Revenue            | 226  | 215  | 5.1%    | 629  | 672  | -6.4%   | Slightly improvement on foot traffic to our casino under management               |
| Adj. EBITDA        | 8    | -15  | NM      | -44  | -14  | 214.3%  | Narrow down losses from 1H16(-HKD51.9m) and streamlining cost across casinos      |