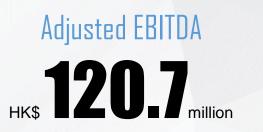

### Adjusted EBITDA by Properties / Nature

| HK\$ Million                           |             | 2018   | 2017   |
|----------------------------------------|-------------|--------|--------|
| Casinos under management:              |             |        |        |
| • Casino Kam Pek Paradise              | E.          | 221.8  | 154.1  |
| • Casino Waldo                         |             | (24.2) | (22.0) |
| Subtotal                               |             | 197.6  | 132.1  |
| Electronic gaming equipment and system | ems:        |        |        |
| • Sale                                 | SALE        | 10.5   | (35.2) |
| • Leasing                              | FOR<br>RENT | 2.8    | 8.5    |
| • R&D and other costs                  | Ś           | (66.6) | (46.9) |
| • ETG distribution from IGT            | Š           | 2.6    | (3.3)  |
| Subtotal                               |             | (50.7) | (76.9) |
| Other expenses                         | 3°EE        | (26.2) | (32.4) |
| Group Adjusted EBITDA                  | 0           | 120.7  | 22.8   |