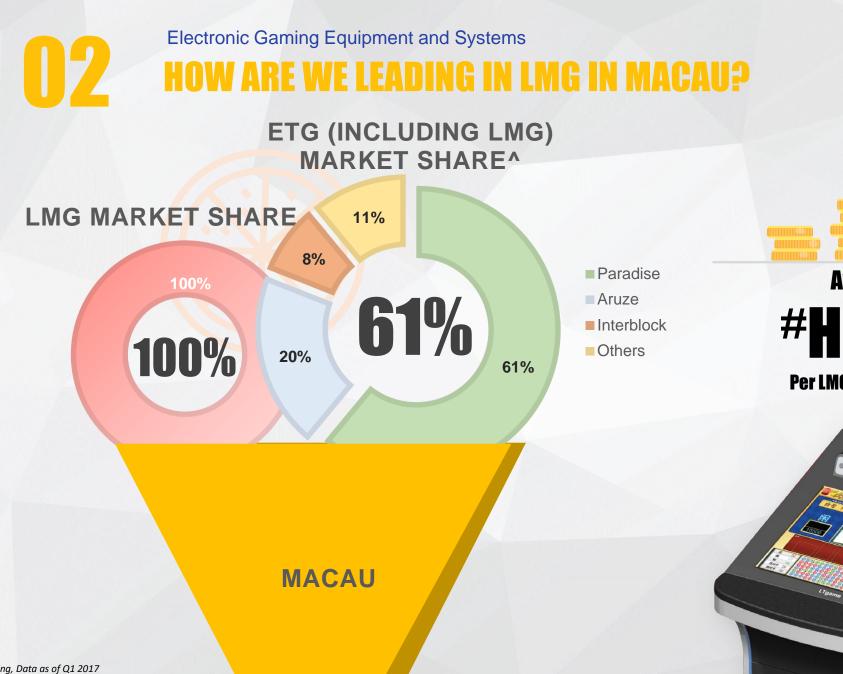

Electronic Gaming Equipment and Systems

## **HOW ARE WE LEADING IN LMG IN MACAU?**

# Average Daily Net win of #**HK\$157,000**

Per LMG table in Casino Kam Pek Paradise

^Source: Union Gaming, Data as of Q1 2017 <sup>#</sup>Source: Company Data, Data as of Q4 2018

Electronic Gaming Equipment and Systems