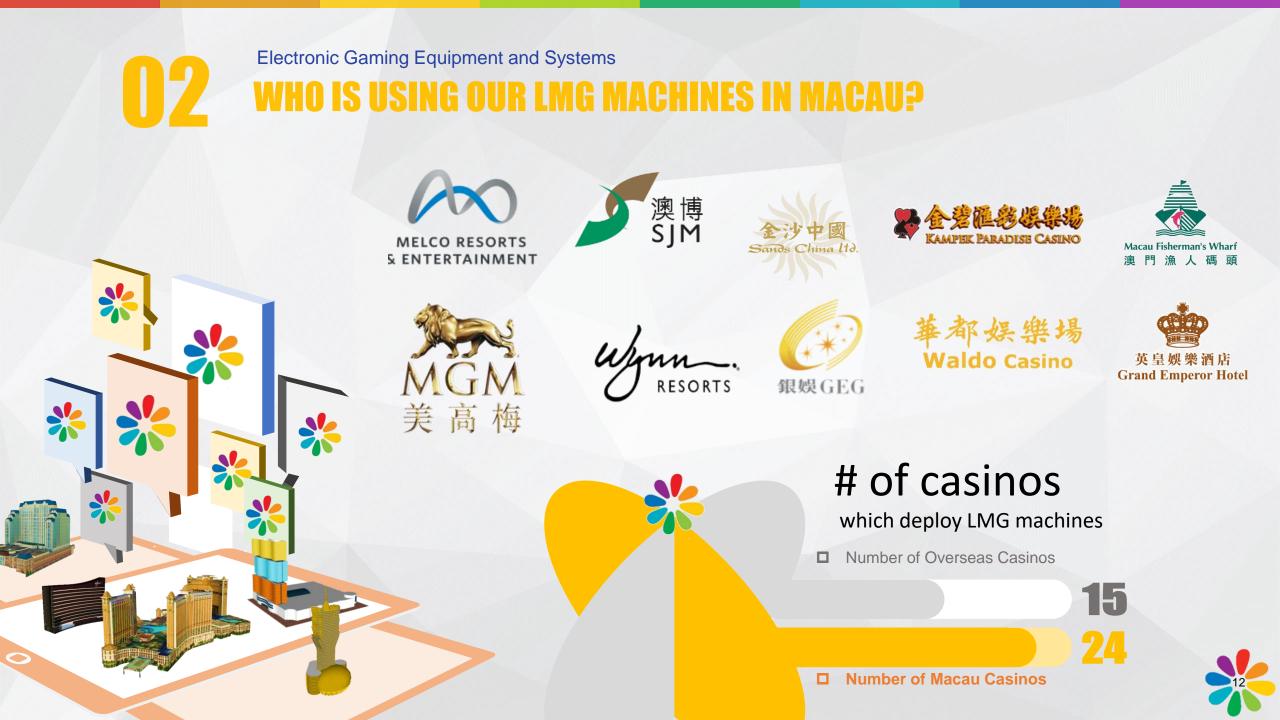

## WHO IS USING OUR LMG MACHINES GLOBALLY?

| Traditional Mass Tables |                   |  |  |  |
|-------------------------|-------------------|--|--|--|
| <u>Single Shift</u>     | <u>Single Day</u> |  |  |  |
| 1 pit manager           |                   |  |  |  |
| 2 supervisors           | 39 staff          |  |  |  |
| 10 dealers              |                   |  |  |  |
| Tables required         | 10 tables         |  |  |  |
| Customers Served        |                   |  |  |  |
| Maximum number of       |                   |  |  |  |
| customers               | Max 60 - 80       |  |  |  |
| (Seats)                 |                   |  |  |  |