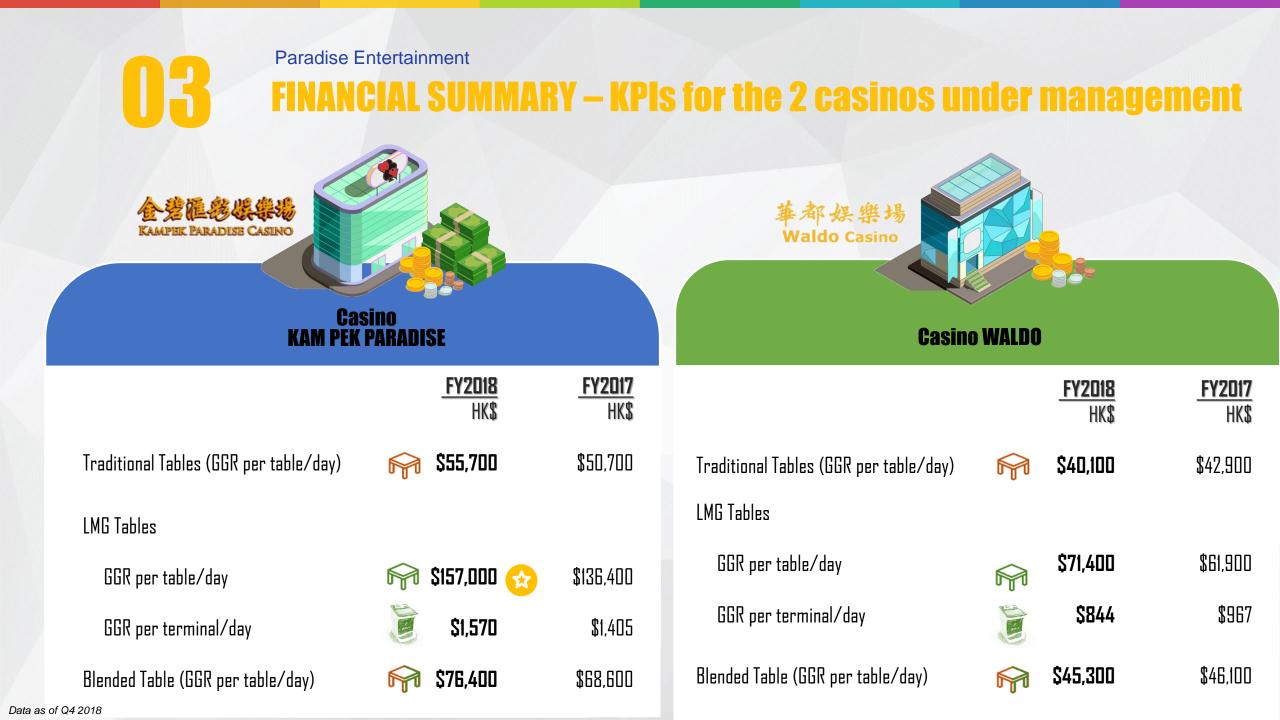

# Average Daily Net win of #**HK\$157,000**

Per LMG table in Casino Kam Pek Paradise

^Source: Union Gaming, Data as of Q1 2017 <sup>#</sup>Source: Company Data, Data as of Q4 2018

Electronic Gaming Equipment and Systems