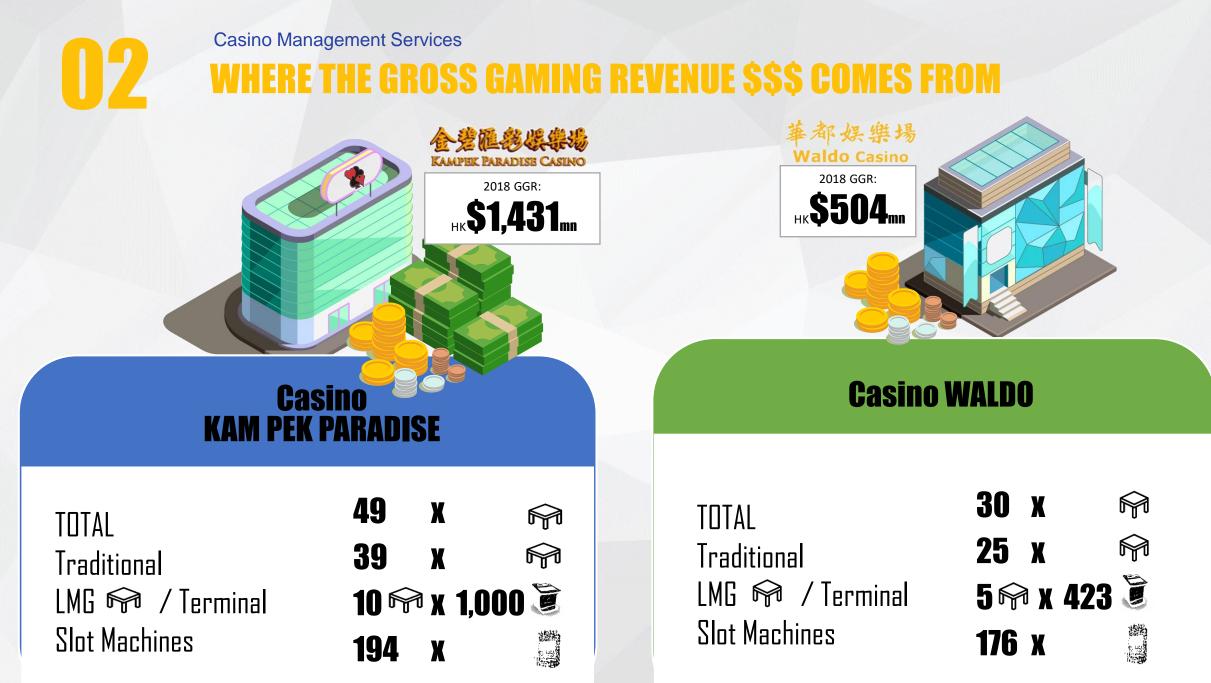

# Average Daily Net win of #**HK\$157,000**

Per LMG table in Casino Kam Pek Paradise

^Source: Union Gaming, Data as of Q1 2017 <sup>#</sup>Source: Company Data, Data as of Q4 2018

Electronic Gaming Equipment and Systems

FY2018

• 🔺

00

Total number of LMG terminals deployed globally

Table Machine Ratio

In Casino Kam Pek Paradise

1:100

Total LMG GGR in Macau

### GGR by Casino