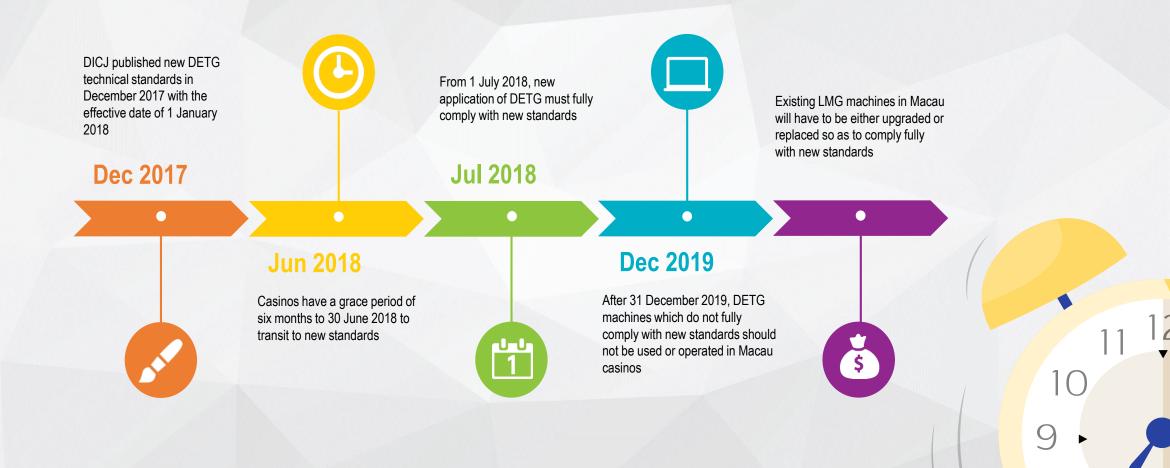

### 2017

Π

Accumulatively deployed a total of over 5,000 LMGs worldwide

- Replacement cycle for LMGs is accelerated following the enactment of the new technical standards by DICJ
- Slots and other ETGs were tested & approved and were ready to be commercialised