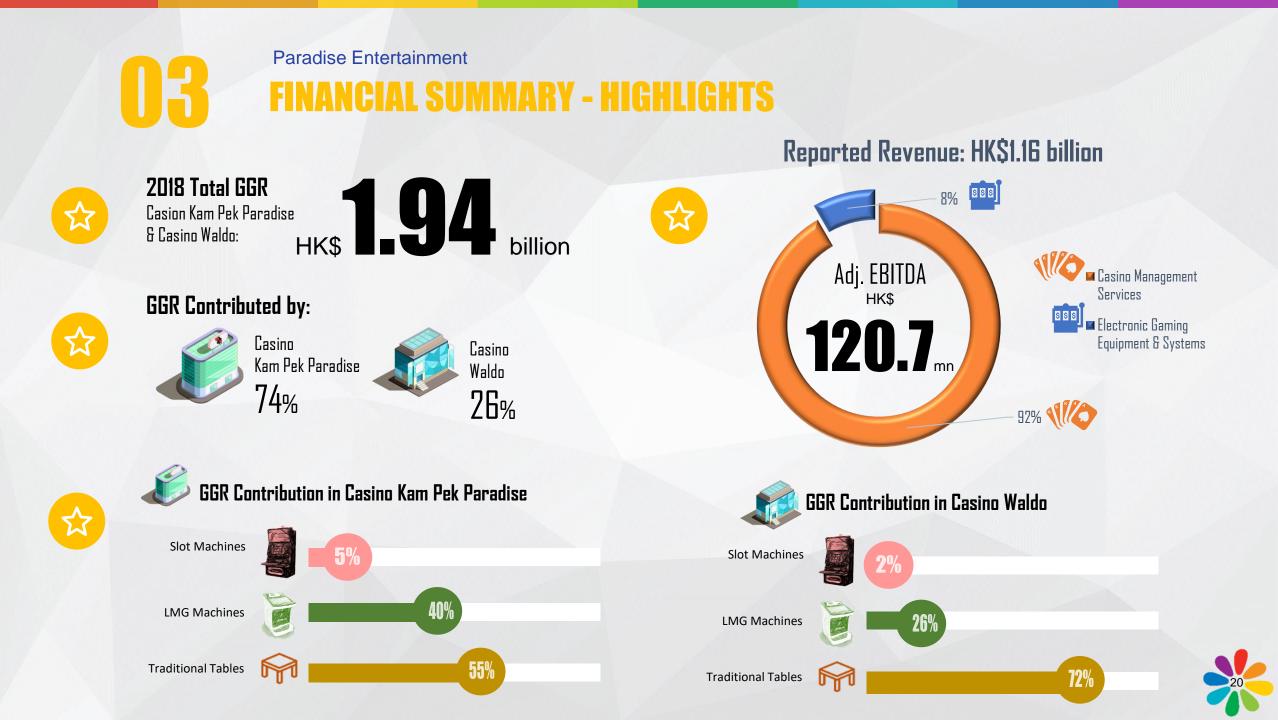

# PART THREE

**Financial Summary** 

Paradise Entertainment

FINANCIAL SUMMARY – 2018 ANNUAL RESULTS

Total GGR from the 2 casinos under management

Reported Revenue

Net Profit 53.2 million

### GGR by Casino