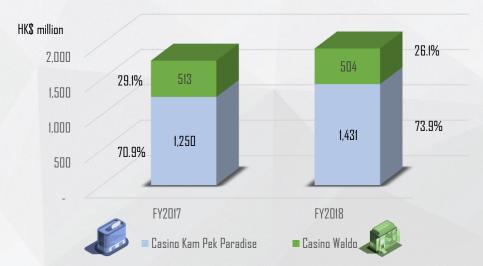

|  |  |  |

Note: One pit 10 tables set up floor space can fit 80-seater LMG stadium gaming

LMG stadium Single Shift Single Day 1 supervisor 12 staff 3 dealers WIN 1 table, 2 games Tables required simultaneously Customers Served Maximum number of WIN customers Max 100 (Seats)

FY2018

• 🔺

00

Total number of LMG terminals deployed globally

Table Machine Ratio

In Casino Kam Pek Paradise

1:100

Total LMG GGR in Macau









# PART THREE

**Financial Summary** 





Paradise Entertainment

FINANCIAL SUMMARY – 2018 ANNUAL RESULTS

Total GGR from the 2 casinos under management













Reported Revenue





Net Profit 53.2 million









### Paradise Entertainment

## **FINANCIAL SUMMARY- REVENUE & ADJUSTED EBITDA**

### Reported Revenue by Segment



### GGR by Casino



### Adjusted EBITDA by Properties / Nature

| HK\$ Million                           |             | 2018   | 2017   |
|----------------------------------------|-------------|--------|--------|
| Casinos under management:              |             |        |        |
| • Casino Kam Pek Paradise              | E.          | 221.8  | 154.1  |
| • Casino Waldo                         |             | (24.2) | (22.0) |
| Subtotal                               |             | 197.6  | 132.1  |
| Electronic gaming equipment and system | ems:        |        |        |
| • Sale                                 | SALE        | 10.5   | (35.2) |
| • Leasing                              | FOR<br>RENT | 2.8    | 8.5    |
| • R&D and other costs                  | Ś           | (66.6) | (46.9) |
| •