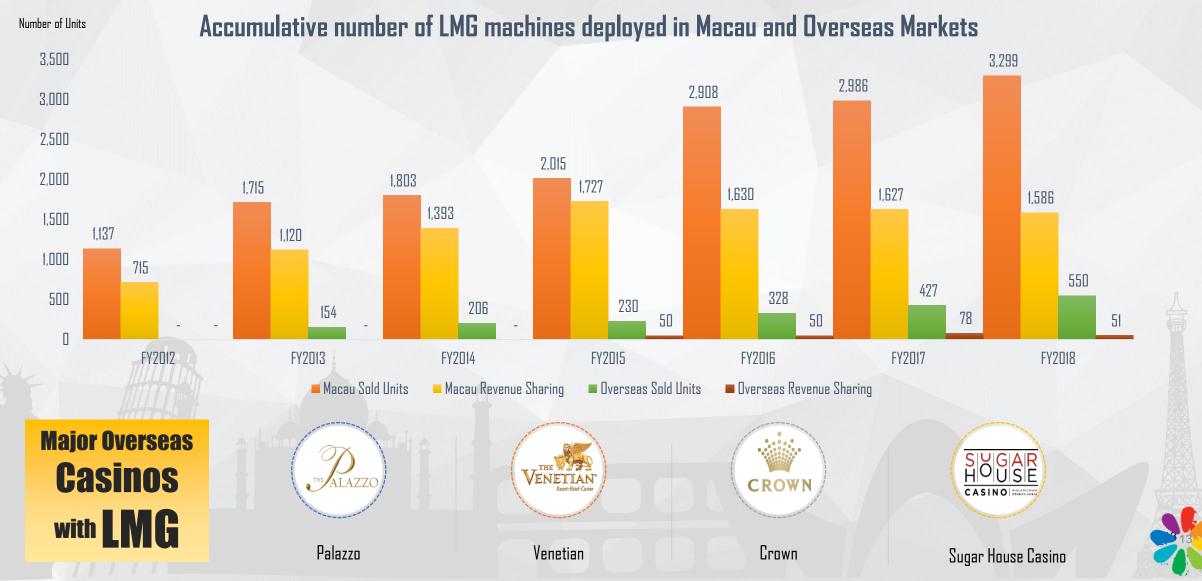

### 2017

Π

Accumulatively deployed a total of over 5,000 LMGs worldwide

- Replacement cycle for LMGs is accelerated following the enactment of the new technical standards by DICJ
- Slots and other ETGs were tested & approved and were ready to be commercialised