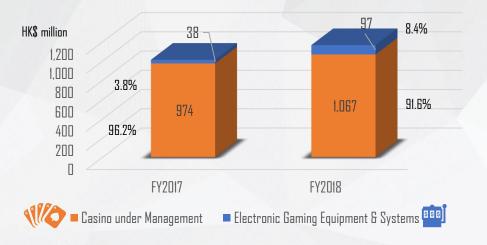

### Reported Revenue by Segment

### Adjusted EBITDA by Properties / Nature

| HK\$ Million                           |             | 2018   | 2017   |
|----------------------------------------|-------------|--------|--------|
| Casinos under management:              |             |        |        |
| • Casino Kam Pek Paradise              | E.          | 221.8  | 154.1  |
| • Casino Waldo                         |             | (24.2) | (22.0) |
| Subtotal                               |             | 197.6  | 132.1  |
| Electronic gaming equipment and system | ems:        |        |        |
| • Sale                                 | SALE        | 10.5   | (35.2) |
| • Leasing                              | FOR<br>RENT | 2.8    | 8.5    |
| • R&D and other costs                  | Ś           | (66.6) | (46.9) |
| • ETG distribution from IGT            | Š           | 2.6    | (3.3)  |
| Subtotal                               |             | (50.7) | (76.9) |
| Other expenses                         | 3°EE        | (26.2) | (32.4) |
| Group Adjusted EBITDA                  | 0           | 120.7  | 22.8   |